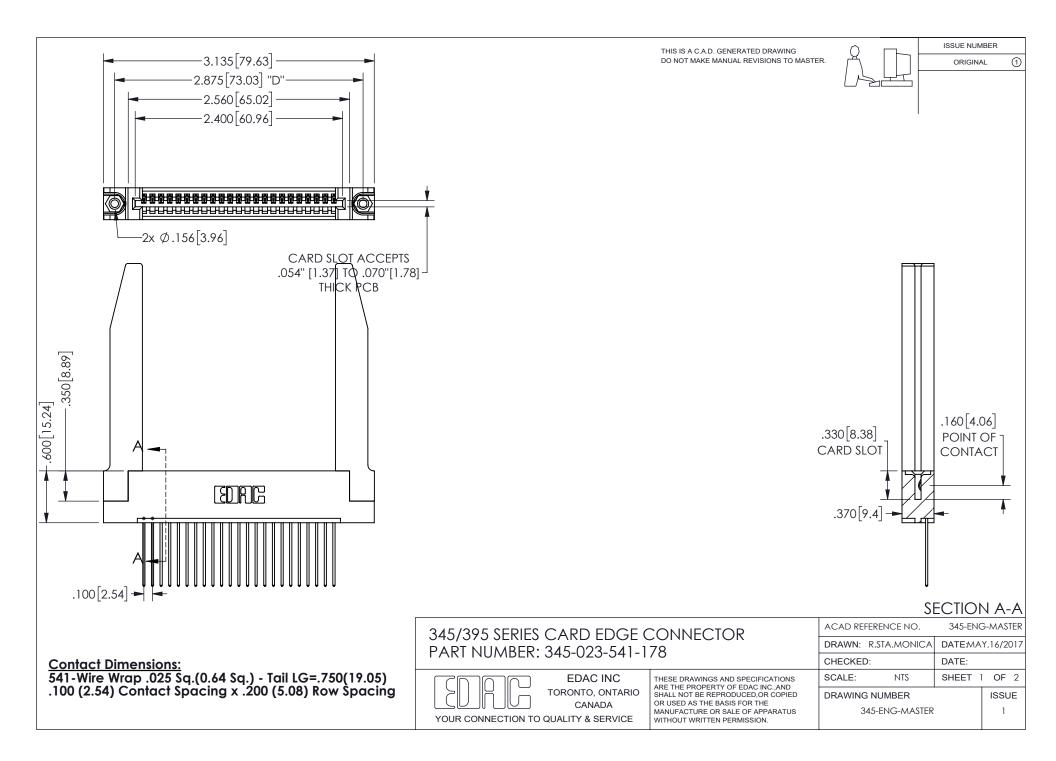

ISSUE NUMBER ORIGINAL

1

**Contact Code 558** 

Contact Code 559

Contact Code 560

INSULATOR MATERIAL: THERMOPLASTIC POLYESTER, UL 94V-0

DAP MATERIAL AVAILABLE UPON REQUEST

CONTACT MATERIAL; COPPER ALLOY

CONTACT PLATING: GOLD ON THE MATING AREA, TIN PLATING ON THE CONTACT TAILS, NICKEL UNDERPLATE

345/395 SERIES CARD EDGE CONNECTOR CONTACT CODE 555,556,558,559,560 DIMENSIONS

YOUR CONNECTION TO QUALITY & SERVICE

**EDAC INC** TORONTO, ONTARIO CANADA

THESE DRAWINGS AND SPECIFICATIONS ARE THE PROPERTY OF EDAC INC.,AND SHALL NOT BE REPRODUCED, OR COPIED OR USED AS THE BASIS FOR THE MANUFACTURE OR SALE OF APPARATUS WITHOUT WRITTEN PERMISSION.

| ACAD REFERENCE NO.  | 345-ENG-MASTER   |
|---------------------|------------------|
| DRAWN: R.STA.MONICA | DATE:MAY.16/2017 |
| CHECKED:            | DATE:            |
| SCALE: 1:1          | SHEET 2 OF 2     |
| DRAWING NUMBER      | ISSUE            |
| 345-FNG-MASTER      | 1                |