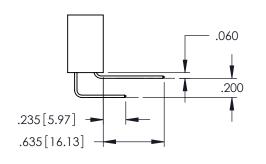

345/395 SERIES CARD EDGE CONNECTOR CONTACT CODE 555,556,558,559,560 DIMENSIONS

YOUR CONNECTION TO QUALITY & SERVICE

ACAD REFERENCE NO. 345-ENG-MASTER DATE:MAY.16/2017 DRAWN: R.STA.MONICA 1:1 SHEET 2 OF 2

**Contact Code 558** 

Contact Code 559

**Contact Code 560** 

INSULATOR MATERIAL: THERMOPLASTIC POLYESTER, UL 94V-0

DAP MATERIAL AVAILABLE UPON REQUEST

CONTACT MATERIAL; COPPER ALLOY CONTACT PLATING: GOLD ON THE MATING AREA, TIN PLATING ON THE CONTACT TAILS, NICKEL UNDERPLATE