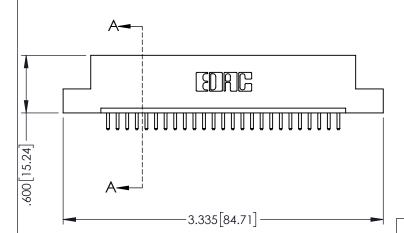

ACAD REFERENCE NO. 345-ENG-MASTER

1

- INSULATOR MATERIAL: THERMOPLASTIC PBT BLACK, UL 94V-0
- CONTACT MATERIAL; COPPER TIN ALLOY CONTACT PLATING: GOLD ON THE MATING AREA, TIN PLATING ON THE CONTACT TAILS, NICKEL UNDERPLATE

| 345/395 SERIES CARD EDGE CONNECTO<br>PART NUMBER: 345-025-520-104 | ЭR |
|-------------------------------------------------------------------|----|

YOUR CONNECTION TO QUALITY & SERVICE WITHOUT WRITTEN PERMISSION.