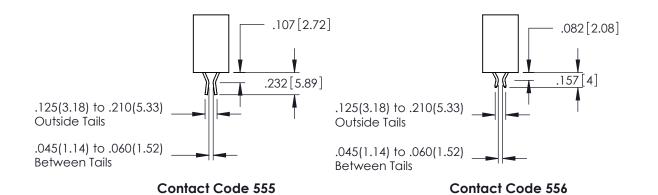

345/395 SERIES CARD EDGE CONNECTOR CONTACT CODE 555,556,558,559,560 DIMENSIONS

YOUR CONNECTION TO QUALITY & SERVICE

ACAD REFERENCE NO. 345-ENG-MASTER DATE:MAY.16/2017 DRAWN: R.STA.MONICA 1:1 SHEET 2 OF 2

**Contact Code 558** 

Contact Code 559

**Contact Code 560** 

INSULATOR MATERIAL: THERMOPLASTIC POLYESTER, UL 94V-0

DAP MATERIAL AVAILABLE UPON REQUEST

CONTACT MATERIAL; COPPER ALLOY CONTACT PLATING: GOLD ON THE MATING AREA, TIN PLATING ON THE CONTACT TAILS, NICKEL UNDERPLATE