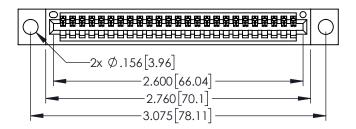

| 345/395 SERIES CARD EDGE CONNECTO<br>PART NUMBER: 345-025-520-104 | ЭR |
|-------------------------------------------------------------------|----|

YOUR CONNECTION TO QUALITY & SERVICE WITHOUT WRITTEN PERMISSION.

<u>Contact Dimensions:</u>
520-P.C. Tail .030x.018(0.76x0.46) - Tail LG=.175(4.45)
.100 (2.54) Contact Spacing x .200 (5.08) Row Spacing

.330[8.38] CARD SLOT .160[4.06] POINT OF CONTACT

**SECTION A-A** 