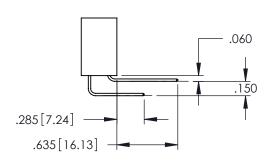

<u>Contact Dimensions:</u>
520-P.C. Tail .030x.018(0.76x0.46) - Tail LG=.175(4.45)
.100 (2.54) Contact Spacing x .200 (5.08) Row Spacing

.330[8.38] CARD SLOT .160[4.06] POINT OF CONTACT

**SECTION A-A** 