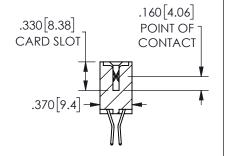

SECTION A-A

ISSUE NUMBER ORIGINAL

1

**Contact Code 558** 

Contact Code 559

Contact Code 560

INSULATOR MATERIAL: THERMOPLASTIC POLYESTER, UL 94V-0 DAP MATERIAL AVAILABLE UPON REQUEST

CONTACT MATERIAL; COPPER ALLOY CONTACT PLATING: GOLD ON THE MATING AREA, TIN PLATING ON THE CONTACT TAILS, NICKEL UNDERPLATE

345/395 SERIES CARD EDGE CONNECTOR CONTACT CODE 555,556,558,559,560 DIMENSIONS

YOUR CONNECTION TO QUALITY & SERVICE

**EDAC INC** TORONTO, ONTARIO CANADA

THESE DRAWINGS AND SPECIFICATIONS ARE THE PROPERTY OF EDAC INC.,AND SHALL NOT BE REPRODUCED, OR COPIED OR USED AS THE BASIS FOR THE MANUFACTURE OR SALE OF APPARATUS WITHOUT WRITTEN PERMISSION.

|  | ACAD REFERENCE NO.  | 345-ENG-MASTER   |  |  |
|--|---------------------|------------------|--|--|
|  | DRAWN: R.STA.MONICA | DATE:MAY.16/2017 |  |  |
|  | CHECKED:            | DATE:            |  |  |
|  | SCALE: 1:1          | SHEET 2 OF 2     |  |  |
|  | DRAWING NUMBER      | ISSUE            |  |  |
|  | 345-ENG-MASTER      | 1                |  |  |