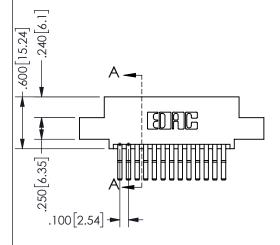

THIS IS A C.A.D. GENERATED DRAWING DO NOT MAKE MANUAL REVISIONS TO MASTER.

ISSUE NUMBER

ORIGINAL

1

<u>Contact Dimensions:</u>
560-Extender Board Bend (Code 523 Contacts)
See Sheet 2 for Contact Code 555, 556, 558, 559, 560 **Dimensions** 

## 345/395 SERIES CARD EDGE CONNECTOR PART NUMBER: 345-026-560-502

YOUR CONNECTION TO QUALITY & SERVICE

**EDAC INC** TORONTO, ONTARIO CANADA

THESE DRAWINGS AND SPECIFICATIONS ARE THE PROPERTY OF EDAC INC.,AND SHALL NOT BE REPRODUCED, OR COPIED OR USED AS THE BASIS FOR THE MANUFACTURE OR SALE OF APPARATUS WITHOUT WRITTEN PERMISSION.

|                     | O.     |                  | 1 / 1 / 1 |
|---------------------|--------|------------------|-----------|
| ACAD REFERENCE NO.  |        | 345-ENG-MASTER   |           |
| DRAWN: R.STA.MONICA |        | DATE:MAY.16/2017 |           |
| CHECKED:            |        | DATE:            |           |
| SCALE:              | NTS    | SHEET 1          | OF 2      |
| DRAWING             | NUMBER |                  | ISSUE     |
| 345-ENG-MASTER      |        |                  | 1         |