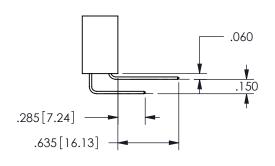

SECTION A-A

ISSUE NUMBER ORIGINAL

1

**Contact Code 558** 

Contact Code 559

Contact Code 560

INSULATOR MATERIAL: THERMOPLASTIC POLYESTER, UL 94V-0 DAP MATERIAL AVAILABLE UPON REQUEST

CONTACT MATERIAL; COPPER ALLOY CONTACT PLATING: GOLD ON THE MATING AREA, TIN PLATING ON THE CONTACT TAILS, NICKEL UNDERPLATE

345/395 SERIES CARD EDGE CONNECTOR CONTACT CODE 555,556,558,559,560 DIMENSIONS

YOUR CONNECTION TO QUALITY & SERVICE

**EDAC INC** TORONTO, ONTARIO CANADA

THESE DRAWINGS AND SPECIFICATIONS ARE THE PROPERTY OF EDAC INC.,AND SHALL NOT BE REPRODUCED, OR COPIED OR USED AS THE BASIS FOR THE MANUFACTURE OR SALE OF APPARATUS WITHOUT WRITTEN PERMISSION.

|  | ACAD REFERENCE NO.  | 345-ENG-MASTER   |  |  |
|--|---------------------|------------------|--|--|
|  | DRAWN: R.STA.MONICA | DATE:MAY.16/2017 |  |  |
|  | CHECKED:            | DATE:            |  |  |
|  | SCALE: 1:1          | SHEET 2 OF 2     |  |  |
|  | DRAWING NUMBER      | ISSUE            |  |  |
|  | 345-ENG-MASTER      | 1                |  |  |