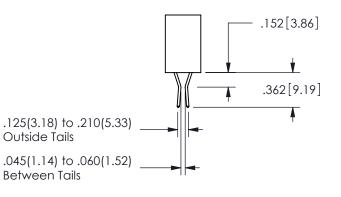

THIS IS A C.A.D. GENERATED DRAWING DO NOT MAKE MANUAL REVISIONS TO MASTER.

ISSUE NUMBER

ORIGINAL

1

<u>Contact Dimensions:</u>
560-Extender Board Bend (Code 523 Contacts)
See Sheet 2 for Contact Code 555, 556, 558, 559, 560 **Dimensions** 