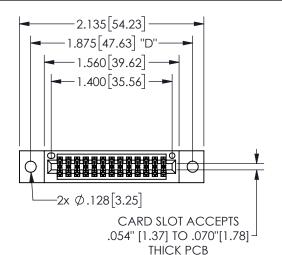

THIS IS A C.A.D. GENERATED DRAWING DO NOT MAKE MANUAL REVISIONS TO MASTER.

ISSUE NUMBER

ORIGINAL

1

<u>Contact Dimensions:</u>
560-Extender Board Bend (Code 523 Contacts)
See Sheet 2 for Contact Code 555, 556, 558, 559, 560 **Dimensions** 

## 345/395 SERIES CARD EDGE CONNECTOR PART NUMBER: 345-026-560-502

YOUR CONNECTION TO QUALITY & SERVICE

**EDAC INC** TORONTO, ONTARIO CANADA

THESE DRAWINGS AND SPECIFICATIONS ARE THE PROPERTY OF EDAC INC.,AND SHALL NOT BE REPRODUCED, OR COPIED OR USED AS THE BASIS FOR THE MANUFACTURE OR SALE OF APPARATUS WITHOUT WRITTEN PERMISSION.

|                     | O.     |                  | 1 / 1 / 1 |
|---------------------|--------|------------------|-----------|
| ACAD REFERENCE NO.  |        | 345-ENG-MASTER   |           |
| DRAWN: R.STA.MONICA |        | DATE:MAY.16/2017 |           |
| CHECKED:            |        | DATE:            |           |
| SCALE:              | NTS    | SHEET 1          | OF 2      |
| DRAWING             | NUMBER |                  | ISSUE     |
| 345-ENG-MASTER      |        |                  | 1         |