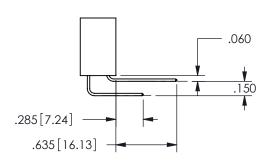

## <u>Contact Dimensions:</u> 542-Wire Wrap .025 Sq.(0.64 Sq.) - Tail LG=.645(16.38) .100 (2.54) Contact Spacing x .200 (5.08) Row Spacing

.330[8.38] .160[4.06] POINT OF CONTACT .370[9.4]