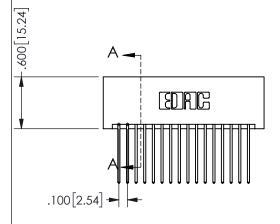

SECTION A-A

ORIGINAL 1

ISSUE NUMBER

**Contact Code 558** 

Contact Code 559

**Contact Code 560** 

- INSULATOR MATERIAL: THERMOPLASTIC POLYESTER, UL 94V-0 DAP MATERIAL AVAILABLE UPON REQUEST
- CONTACT MATERIAL; COPPER ALLOY

CONTACT PLATING: GOLD ON THE MATING AREA, TIN PLATING ON THE CONTACT TAILS, NICKEL UNDERPLATE

345/395 SERIES CARD EDGE CONNECTOR CONTACT CODE 555,556,558,559,560 DIMENSIONS

YOUR CONNECTION TO QUALITY & SERVICE