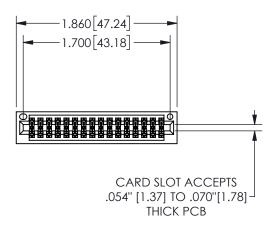

## 345/395 SERIES CARD EDGE CONNECTOR PART NUMBER: 345-032-542-201

EDAC INC TORONTO, ONTARIO CANADA

YOUR CONNECTION TO QUALITY & SERVICE

THESE DRAWINGS AND SPECIFICATIONS ARE THE PROPERTY OF EDAC INC., AND SHALL NOT BE REPRODUCED, OR COPIED OR USED AS THE BASIS FOR THE MANUFACTURE OR SALE OF APPARATUS WITHOUT WRITTEN PERMISSION.

|  | 020110117171        |                |       |  |
|--|---------------------|----------------|-------|--|
|  | ACAD REFERENCE NO.  | 345-ENG-MASTER |       |  |
|  | DRAWN: R.STA.MONICA | DATE:MAY.16    | /2017 |  |
|  | CHECKED:            |                | DATE: |  |
|  | SCALE: NTS          | SHEET 1 C      | )F 2  |  |
|  | DRAWING NUMBER      | IS             | SUE   |  |
|  | 345-ENG-MASTER      |                | 1     |  |
|  |                     |                |       |  |