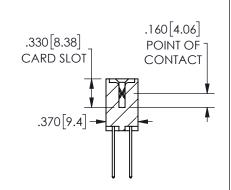

## SECTION A-A

ORIGINAL 1

ISSUE NUMBER

**Contact Code 558** 

Contact Code 559

**Contact Code 560** 

INSULATOR MATERIAL: THERMOPLASTIC POLYESTER, UL 94V-0 DAP MATERIAL AVAILABLE UPON REQUEST

CONTACT MATERIAL; COPPER ALLOY CONTACT PLATING: GOLD ON THE MATING AREA, TIN PLATING ON THE CONTACT TAILS, NICKEL UNDERPLATE

345/395 SERIES CARD EDGE CONNECTOR CONTACT CODE 555,556,558,559,560 DIMENSIONS

YOUR CONNECTION TO QUALITY & SERVICE

**EDAC INC** TORONTO, ONTARIO CANADA

THESE DRAWINGS AND SPECIFICATIONS ARE THE PROPERTY OF EDAC INC.,AND SHALL NOT BE REPRODUCED, OR COPIED OR USED AS THE BASIS FOR THE MANUFACTURE OR SALE OF APPARATUS WITHOUT WRITTEN PERMISSION.