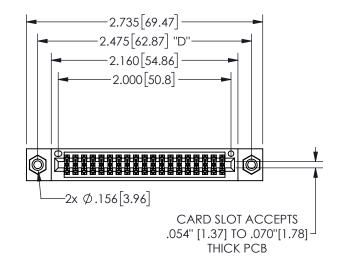

345/395 SERIES CARD EDGE CONNECTOR PART NUMBER: 345-038-540-208

YOUR CONNECTION TO QUALITY & SERVICE

**EDAC INC** TORONTO, ONTARIO CANADA

THESE DRAWINGS AND SPECIFICATIONS ARE THE PROPERTY OF EDAC INC.,AND SHALL NOT BE REPRODUCED, OR COPIED OR USED AS THE BASIS FOR THE MANUFACTURE OR SALE OF APPARATUS WITHOUT WRITTEN PERMISSION.

THIS IS A C.A.D. GENERATED DRAWING DO NOT MAKE MANUAL REVISIONS TO MASTER.

ISSUE NUMBER

ORIGINAL

-.350[8.89] .600[15.24] .100[2.54]

<u>Contact Dimensions:</u>
540-Wire Wrap .025 Sq.(0.64 Sq.) - Tail LG=.560(14.22)
.100 (2.54) Contact Spacing x .200 (5.08) Row Spacing