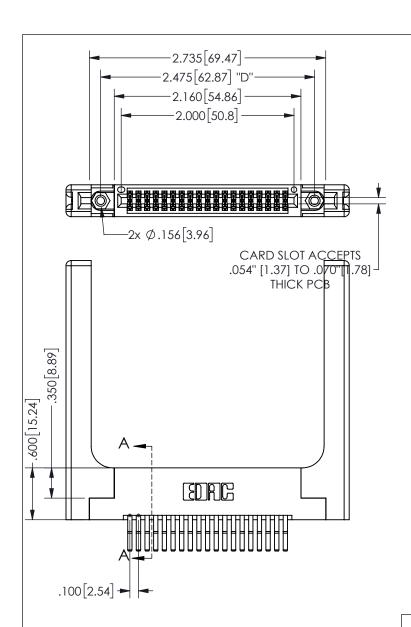

THIS IS A C.A.D. GENERATED DRAWING DO NOT MAKE MANUAL REVISIONS TO MASTER.

ISSUE NUMBER

ORIGINAL

1

.160 4.06 .330[8.38] POINT OF CARD SLOT CONTACT .370 9.4

<u>Contact Dimensions:</u>
560-Extender Board Bend (Code 523 Contacts)
See Sheet 2 for Contact Code 555, 556, 558, 559, 560 **Dimensions** 

345/395 SERIES CARD EDGE CONNECTOR PART NUMBER: 345-038-560-258

YOUR CONNECTION TO QUALITY & SERVICE

**EDAC INC** TORONTO, ONTARIO CANADA

THESE DRAWINGS AND SPECIFICATIONS ARE THE PROPERTY OF EDAC INC.,AND SHALL NOT BE REPRODUCED, OR COPIED OR USED AS THE BASIS FOR THE MANUFACTURE OR SALE OF APPARATUS WITHOUT WRITTEN PERMISSION.