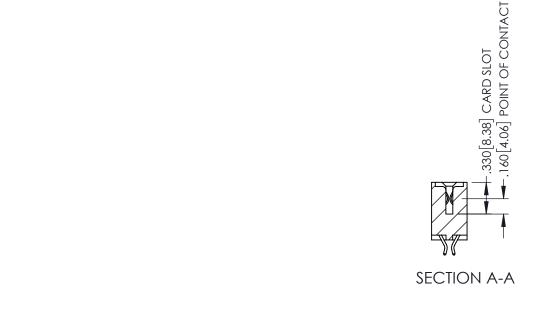

ACAD REFERENCE NO. 345-ENG-MASTER

- INSULATOR MATERIAL: THERMOPLASTIC PBT BLACK, UL 94V-0
- CONTACT MATERIAL; COPPER TIN ALLOY CONTACT PLATING: GOLD ON THE MATING AREA, TIN PLATING ON THE CONTACT TAILS, NICKEL UNDERPLATE

| PART NUMBER: 345-044-556-207 |                  |                                                                                                                                                                                                 | DRAWN: I | r.sta.monica  | DATE:MA | Y.16/2017 |
|------------------------------|------------------|-------------------------------------------------------------------------------------------------------------------------------------------------------------------------------------------------|----------|---------------|---------|-----------|
|                              |                  |                                                                                                                                                                                                 | CHECKED  | ):            | DATE:   |           |
|                              |                  | THESE DRAWINGS AND SPECIFICATIONS ARE THE PROPERTY OF EDAC INC.,AND SHALL NOT BE REPRODUCED,OR COPIED ON USED AS THE BASIS FOR THE MANUFACTURE OR SALE OF APPARATUS WITHOUT WRITTEN PERMISSION. | SCALE:   | 1:1           | SHEET 1 | OF 2      |
|                              | TORONTO, ONTARIO |                                                                                                                                                                                                 | DRAWING  | NUMBER        |         | ISSUE     |
|                              | CANADA           |                                                                                                                                                                                                 | 34       | 15-ENG-MASTER |         | 1         |