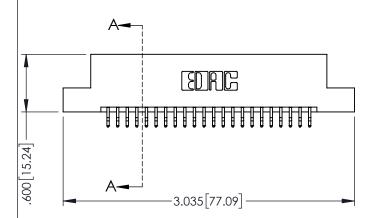

ACAD REFERENCE NO. 345-ENG-MASTER

- INSULATOR MATERIAL: THERMOPLASTIC PBT BLACK, UL 94V-0
- CONTACT MATERIAL; COPPER TIN ALLOY CONTACT PLATING: GOLD ON THE MATING AREA, TIN PLATING ON THE CONTACT TAILS, NICKEL UNDERPLATE

| PART NUMBER: 345-044-556-207 |                  |                                                                                                                                                                                                 | DRAWN: I | r.sta.monica  | DATE:MA | Y.16/2017 |
|------------------------------|------------------|-------------------------------------------------------------------------------------------------------------------------------------------------------------------------------------------------|----------|---------------|---------|-----------|
|                              |                  |                                                                                                                                                                                                 | CHECKED  | ):            | DATE:   |           |
|                              |                  | THESE DRAWINGS AND SPECIFICATIONS ARE THE PROPERTY OF EDAC INC.,AND SHALL NOT BE REPRODUCED,OR COPIED ON USED AS THE BASIS FOR THE MANUFACTURE OR SALE OF APPARATUS WITHOUT WRITTEN PERMISSION. | SCALE:   | 1:1           | SHEET 1 | OF 2      |
|                              | TORONTO, ONTARIO |                                                                                                                                                                                                 | DRAWING  | NUMBER        |         | ISSUE     |
|                              | CANADA           |                                                                                                                                                                                                 | 34       | 15-ENG-MASTER |         | 1         |