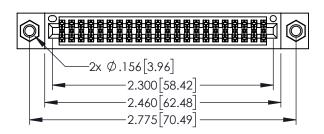

ACAD REFERENCE NO. 345-ENG-MASTER

- INSULATOR MATERIAL: THERMOPLASTIC PBT BLACK, UL 94V-0
- CONTACT MATERIAL; COPPER TIN ALLOY CONTACT PLATING: GOLD ON THE MATING AREA, TIN PLATING ON THE CONTACT TAILS, NICKEL UNDERPLATE

| PART NUMBER: 345-044-556-207 |                  |                                                                                                                                                                                                 | DRAWN: I | r.sta.monica  | DATE:MA | Y.16/2017 |
|------------------------------|------------------|-------------------------------------------------------------------------------------------------------------------------------------------------------------------------------------------------|----------|---------------|---------|-----------|
|                              |                  |                                                                                                                                                                                                 | CHECKED  | ):            | DATE:   |           |
|                              |                  | THESE DRAWINGS AND SPECIFICATIONS ARE THE PROPERTY OF EDAC INC.,AND SHALL NOT BE REPRODUCED,OR COPIED ON USED AS THE BASIS FOR THE MANUFACTURE OR SALE OF APPARATUS WITHOUT WRITTEN PERMISSION. | SCALE:   | 1:1           | SHEET 1 | OF 2      |
|                              | TORONTO, ONTARIO |                                                                                                                                                                                                 | DRAWING  | NUMBER        |         | ISSUE     |
|                              | CANADA           |                                                                                                                                                                                                 | 34       | 15-ENG-MASTER |         | 1         |