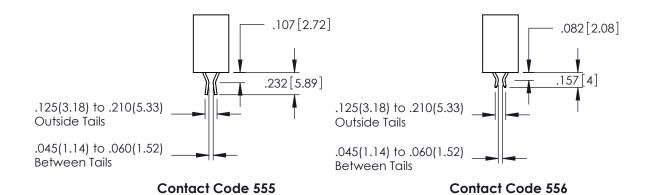

ACAD REFERENCE NO. 345-ENG-MASTER

- INSULATOR MATERIAL: THERMOPLASTIC PBT BLACK, UL 94V-0
- CONTACT MATERIAL; COPPER TIN ALLOY CONTACT PLATING: GOLD ON THE MATING AREA, TIN PLATING ON THE CONTACT TAILS, NICKEL UNDERPLATE

**Contact Code 558** 

Contact Code 559

Contact Code 560

INSULATOR MATERIAL: THERMOPLASTIC POLYESTER, UL 94V-0

DAP MATERIAL AVAILABLE UPON REQUEST

CONTACT MATERIAL; COPPER ALLOY CONTACT PLATING: GOLD ON THE MATING AREA, TIN PLATING ON THE CONTACT TAILS, NICKEL UNDERPLATE

345/395 SERIES CARD EDGE CONNECTOR CONTACT CODE 555,556,558,559,560 DIMENSIONS

YOUR CONNECTION TO QUALITY & SERVICE

ACAD REFERENCE NO. 345-ENG-MASTER DATE:MAY.16/2017 DRAWN: R.STA.MONICA 1:1 SHEET 2 OF 2