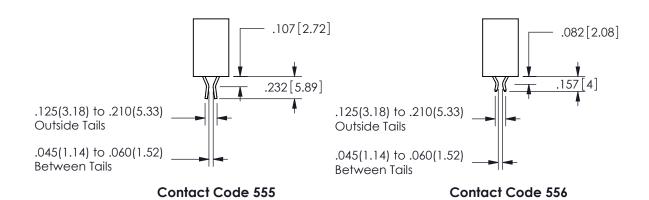

## .350[8.89] .600[15.24] .100[2.54]

<u>Contact Dimensions:</u>
559-90 Degree Bend (Code 541 Contacts)
See Sheet 2 for Contact Code 555, 556, 558, 559, 560 **Dimensions** 

CONTACT MATERIAL; COPPER ALLOY

CONTACT PLATING: GOLD ON THE MATING AREA, TIN PLATING ON THE CONTACT TAILS, NICKEL UNDERPLATE

345/395 SERIES CARD EDGE CONNECTOR CONTACT CODE 555,556,558,559,560 DIMENSIONS