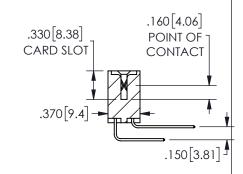

-3.135[79.63] ·2.875[73.03] "D" 2.560 65.02 2.400 60.96 -2x Ø.156[3.96] CARD SLOT ACCEPTS .054" [1.37] TO .070"[1.78] <sup>\(\)</sup> THICK PCB

THIS IS A C.A.D. GENERATED DRAWING DO NOT MAKE MANUAL REVISIONS TO MASTER.