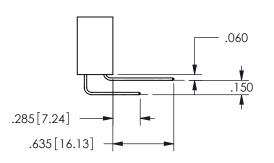

## .350[8.89] .600[15.24] .100[2.54]

<u>Contact Dimensions:</u>
559-90 Degree Bend (Code 541 Contacts)
See Sheet 2 for Contact Code 555, 556, 558, 559, 560 **Dimensions** 