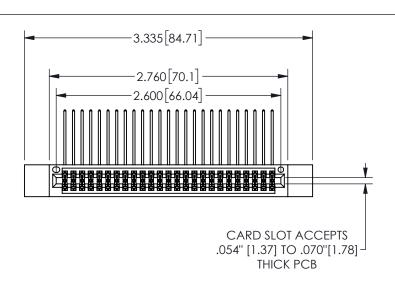

THIS IS A C.A.D. GENERATED DRAWING DO NOT MAKE MANUAL REVISIONS TO MASTER.

ISSUE NUMBER

ORIGINAL

1

.160 4.06 .330[8.38] POINT OF CARD SLOT CONTACT .370 9.4 .200 [5.08]

## -.180[4.57] .600[15.24] .250[6.35] .100[2.54]

<u>Contact Dimensions:</u>
558-90 Degree Bend (Code 541 Contacts)
See Sheet 2 for Contact Code 555, 556, 558, 559, 560 **Dimensions** 

345/395 SERIES CARD EDGE CONNECTOR PART NUMBER: 345-050-558-812