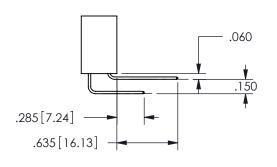

## -.180[4.57] .600[15.24] .250[6.35] .100[2.54]

<u>Contact Dimensions:</u>
558-90 Degree Bend (Code 541 Contacts)
See Sheet 2 for Contact Code 555, 556, 558, 559, 560 **Dimensions** 

345/395 SERIES CARD EDGE CONNECTOR PART NUMBER: 345-050-558-812

SECTION A-A

ISSUE NUMBER ORIGINAL

1

**Contact Code 558** 

Contact Code 559

**Contact Code 560** 

INSULATOR MATERIAL: THERMOPLASTIC POLYESTER, UL 94V-0

DAP MATERIAL AVAILABLE UPON REQUEST

CONTACT MATERIAL; COPPER ALLOY

CONTACT PLATING: GOLD ON THE MATING AREA, TIN PLATING ON THE CONTACT TAILS, NICKEL UNDERPLATE

345/395 SERIES CARD EDGE CONNECTOR CONTACT CODE 555,556,558,559,560 DIMENSIONS