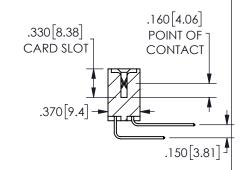

SECTION A-A

ISSUE NUMBER ORIGINAL

1

**Contact Code 558** 

Contact Code 559

**Contact Code 560** 

INSULATOR MATERIAL: THERMOPLASTIC POLYESTER, UL 94V-0

DAP MATERIAL AVAILABLE UPON REQUEST

CONTACT MATERIAL; COPPER ALLOY

CONTACT PLATING: GOLD ON THE MATING AREA, TIN PLATING ON THE CONTACT TAILS, NICKEL UNDERPLATE

345/395 SERIES CARD EDGE CONNECTOR CONTACT CODE 555,556,558,559,560 DIMENSIONS