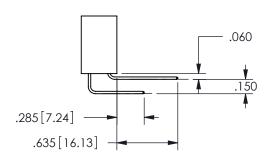

## .240[6.1] .600[15.24] 250 [6.35] .100[2.54]

<u>Contact Dimensions:</u>
559-90 Degree Bend (Code 541 Contacts)
See Sheet 2 for Contact Code 555, 556, 558, 559, 560 **Dimensions** 

345/395 SERIES CARD EDGE CONNECTOR PART NUMBER: 345-050-559-508