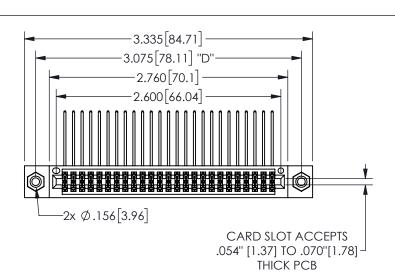

## .240[6.1] .600[15.24] 250 [6.35] .100[2.54]

<u>Contact Dimensions:</u>
559-90 Degree Bend (Code 541 Contacts)
See Sheet 2 for Contact Code 555, 556, 558, 559, 560 **Dimensions** 

345/395 SERIES CARD EDGE CONNECTOR PART NUMBER: 345-050-559-508