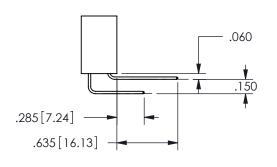

CONTACT MATERIAL; COPPER ALLOY

CONTACT PLATING: GOLD ON THE MATING AREA, TIN PLATING ON THE CONTACT TAILS, NICKEL UNDERPLATE

345/395 SERIES CARD EDGE CONNECTOR CONTACT CODE 555,556,558,559,560 DIMENSIONS