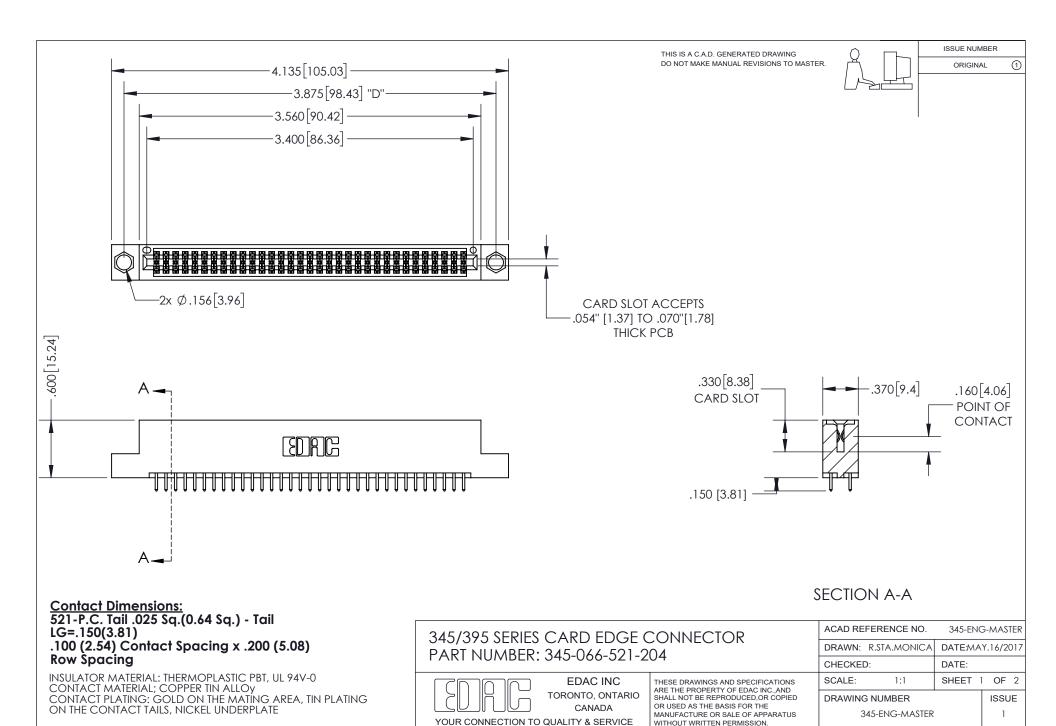

ISSUE NUMBER ORIGINAL

1

**Contact Code 558** 

**Contact Code 559** 

Contact Code 560

- INSULATOR MATERIAL: THERMOPLASTIC POLYESTER, UL 94V-0
- DAP MATERIAL AVAILABLE UPON REQUEST
- CONTACT MATERIAL; COPPER ALLOY

CONTACT PLATING: GOLD ON THE MATING AREA, TIN PLATING ON THE CONTACT TAILS, NICKEL UNDERPLATE

\*FOR ALL OTHER SPECIFICATIONS REFER TO SHEET 3\*

## 345/395 SERIES CARD EDGE CONNECTOR CONTACT CODE 555,556,558,559,560 DIMENSIONS

YOUR CONNECTION TO QUALITY & SERVICE

**EDAC INC** TORONTO, ONTARIO CANADA

THESE DRAWINGS AND SPECIFICATIONS ARE THE PROPERTY OF EDAC INC.,AND SHALL NOT BE REPRODUCED, OR COPIED OR USED AS THE BASIS FOR THE MANUFACTURE OR SALE OF APPARATUS WITHOUT WRITTEN PERMISSION.