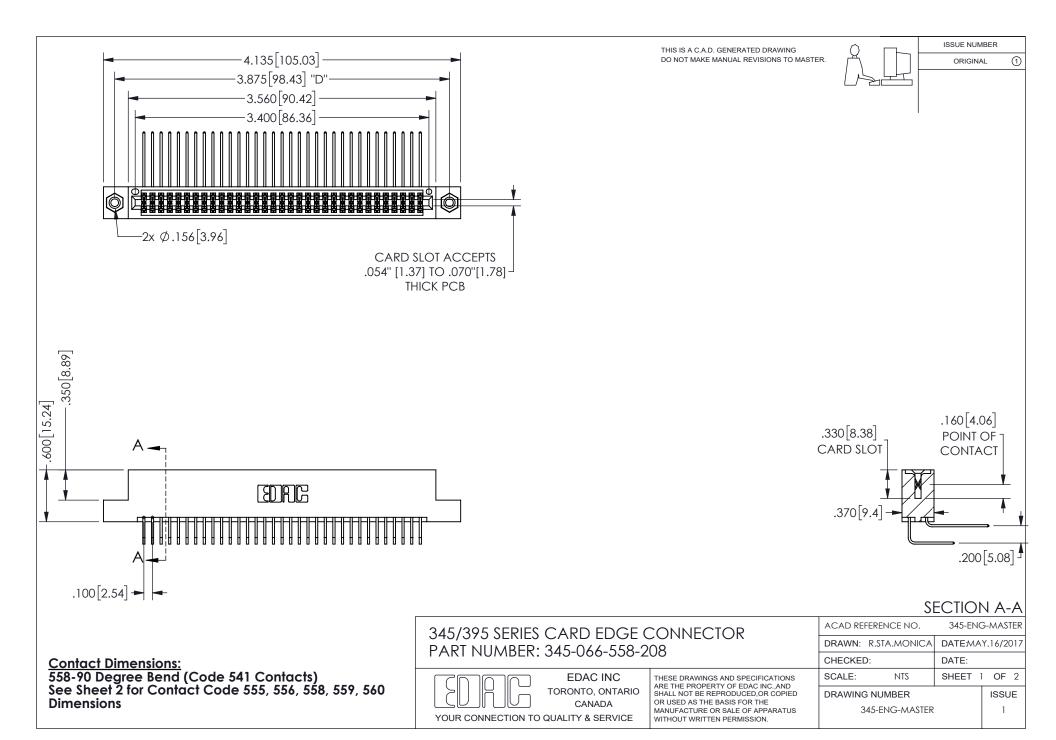

ISSUE NUMBER ORIGINAL

1









**Contact Code 558** 

Contact Code 559

Contact Code 560

INSULATOR MATERIAL: THERMOPLASTIC POLYESTER, UL 94V-0 DAP MATERIAL AVAILABLE UPON REQUEST

CONTACT MATERIAL; COPPER ALLOY

CONTACT PLATING: GOLD ON THE MATING AREA, TIN PLATING ON THE CONTACT TAILS, NICKEL UNDERPLATE

## 345/395 SERIES CARD EDGE CONNECTOR CONTACT CODE 555,556,558,559,560 DIMENSIONS

YOUR CONNECTION TO QUALITY & SERVICE

**EDAC INC** TORONTO, ONTARIO CANADA

THESE DRAWINGS AND SPECIFICATIONS ARE THE PROPERTY OF EDAC INC.,AND SHALL NOT BE REPRODUCED, OR COPIED OR USED AS THE BASIS FOR THE MANUFACTURE OR SALE OF APPARATUS WITHOUT WRITTEN PERMISSION.

| ACAD REFERENCE NO.  | 345-ENG-MASTER   |
|---------------------|------------------|
| DRAWN: R.STA.MONICA | DATE:MAY.16/2017 |
| C