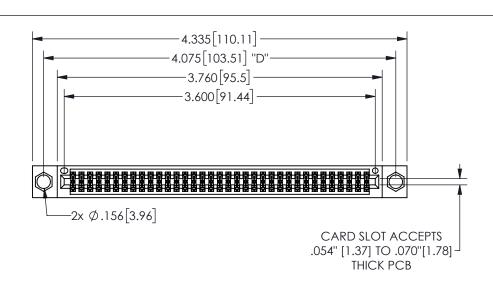

THIS IS A C.A.D. GENERATED DRAWING DO NOT MAKE MANUAL REVISIONS TO MASTER.

ISSUE NUMBER

ORIGINAL

-.180[4.57] .600[15.24] .250[6.35] .100[2.54]

.160 4.06 .330[8.38] POINT OF CARD SLOT CONTACT .370 [9.4]

<u>Contact Dimensions:</u> 544-Wire Wrap .050x.025(1.27x0.64) - Tail LG=.750(19.05)

.100 (2.54) Contact Spacing x .200 (5.08) Row Spacing

345/395 SERIES CARD EDGE CONNECTOR PART NUMBER: 345-070-544-804

**EDAC INC** TORONTO, ONTARIO CANADA

THESE DRAWINGS AND SPECIFICATIONS ARE THE PROPERTY OF EDAC INC.,AND SHALL NOT BE REPRODUCED,OR COPIED OR USED AS THE BASIS FOR THE MANUFACTURE OR SALE OF APPARATUS WITHOUT WRITTEN PERMISSION.

## 345/395 SERIES CARD EDGE CONNECTOR CONTACT CODE 555,556,558,559,560 DIMENSIONS

YOUR CONNECTION TO QUALITY & SERVICE

**EDAC INC** TORONTO, ONTARIO CANADA

THESE DRAWINGS AND SPECIFICATIONS ARE THE PROPERTY OF EDAC INC.,AND SHALL NOT BE REPRODUCED, OR COPIED OR USED AS THE BASIS FOR THE MANUFACTURE OR SALE OF APPARATUS WITHOUT WRITTEN PERMISSION.