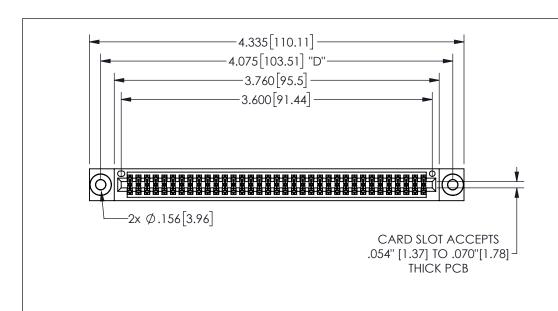

| 345/395 SERIES CARD EDGE CONNECTOR |
|------------------------------------|
| PART NUMBER: 345-070-555-803       |

YOUR CONNECTION TO QUALITY & SERVICE

**EDAC INC** TORONTO, ONTARIO CANADA

THESE DRAWINGS AND SPECIFICATIONS ARE THE PROPERTY OF EDAC INC.,AND SHALL NOT BE REPRODUCED, OR COPIED OR USED AS THE BASIS FOR THE MANUFACTURE OR SALE OF APPARATUS WITHOUT WRITTEN PERMISSION.

|                    | ٠.           |                | , , , , , |
|--------------------|--------------|----------------|-----------|
| ACAD REFERENCE NO. |              | 345-ENG-MASTER |           |
| DRAWN:             | R.STA.MONICA | DATE:MA        | Y.16/2017 |
| CHECKED            | ):           | DATE:          |           |
| SCALE:             | NTS          | SHEET          | OF 2      |
| DRAWING            | NUMBER       |                | ISSUE     |
| 345-ENG-MASTER     |              |                | 1         |