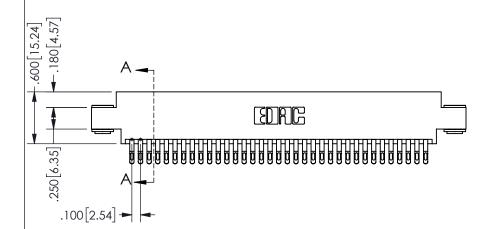

THIS IS A C.A.D. GENERATED DRAWING DO NOT MAKE MANUAL REVISIONS TO MASTER.

ISSUE NUMBER

ORIGINAL

.160 4.06 .330[8.38] POINT OF CARD SLOT CONTACT .370 9.4

<u>Contact Dimensions:</u>
555-Extender Board Bend (Code 500 Contacts)
See Sheet 2 for Contact Code 555, 556, 558, 559, 560 **Dimensions** 

SECTION A-A

ISSUE NUMBER ORIGINAL

1

**Contact Code 558** 

Contact Code 559

**Contact Code 560** 

INSULATOR MATERIAL: THERMOPLASTIC POLYESTER, UL 94V-0 DAP MATERIAL AVAILABLE UPON REQUEST

CONTACT MATERIAL; COPPER ALLOY

CONTACT PLATING: GOLD ON THE MATING AREA, TIN PLATING ON THE CONTACT TAILS, NICKEL UNDERPLATE