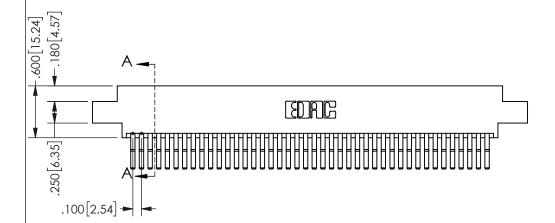

THIS IS A C.A.D. GENERATED DRAWING DO NOT MAKE MANUAL REVISIONS TO MASTER.

ISSUE NUMBER

ORIGINAL

1

.160 4.06 .330[8.38] POINT OF CARD SLOT CONTACT .370 9.4

<u>Contact Dimensions:</u>
560-Extender Board Bend (Code 523 Contacts)
See Sheet 2 for Contact Code 555, 556, 558, 559, 560 **Dimensions** 

SECTION A-A

ISSUE NUMBER ORIGINAL

1

**Contact Code 558** 

Contact Code 559

**Contact Code 560** 

INSULATOR MATERIAL: THERMOPLASTIC POLYESTER, UL 94V-0 DAP MATERIAL AVAILABLE UPON REQUEST

CONTACT MATERIAL; COPPER ALLOY