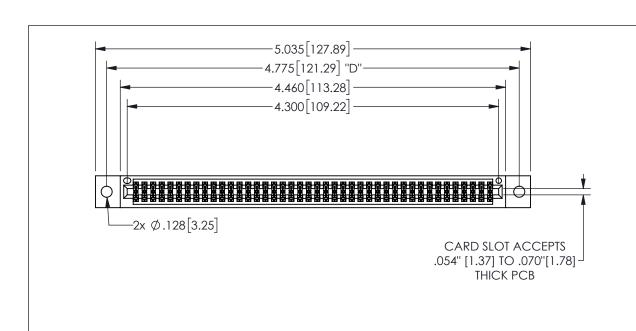

| 345/395 SERIES CARD EDGE CONNECTOR |
|------------------------------------|
| PART NUMBER: 345-084-560-802       |

YOUR CONNECTION TO QUALITY & SERVICE

**EDAC INC** TORONTO, ONTARIO CANADA

THESE DRAWINGS AND SPECIFICATIONS ARE THE PROPERTY OF EDAC INC.,AND SHALL NOT BE REPRODUCED, OR COPIED OR USED AS THE BASIS FOR THE MANUFACTURE OR SALE OF APPARATUS WITHOUT WRITTEN PERMISSION.