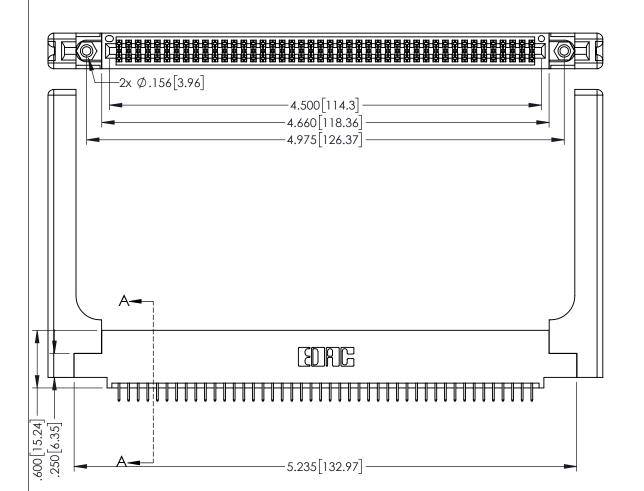

<u>Contact Dimensions:</u>
525-P.C. Tail .018 Sq.(0.46 Sq.) - Tail LG=.150(3.81)
.100 (2.54) Contact Spacing x .200 (5.08) Row Spacing

.160[4.06] POINT OF CONTACT **SECTION A-A** 

INSULATOR MATERIAL: THERMOPLASTIC PBT BLACK, UL 94V-0

CONTACT MATERIAL; COPPER TIN ALLOY CONTACT PLATING: GOLD ON THE MATING AREA, TIN PLATING ON THE CONTACT TAILS, NICKEL UNDERPLATE

345/395 SERIES CARD EDGE CONNECTOR PART NUMBER: 345-088-525-558

YOUR CONNECTION TO QUALITY & SERVICE

| ACAD REFERENCE NO. 345-ENG-MASTER |                  |       |  |
|-----------------------------------|------------------|-------|--|
| DRAWN: R.STA.MONICA               | DATE:MAY.16/2017 |       |  |
| CHECKED:                          | DATE:            |       |  |
| SCALE: 1:1                        | SHEET 1          | OF 2  |  |
| DRAWING NUMBER                    |                  | ISSUE |  |
| 345-ENG-MASTER                    |                  | 1     |  |