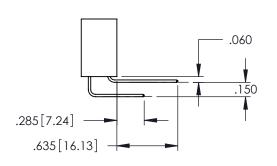

CONNECTOR PART NUMBER: 345-088-525-558

YOUR CONNECTION TO QUALITY & SERVICE

| ACAD REFERENCE NO. 345-ENG-MASTER |                  |       |  |
|-----------------------------------|------------------|-------|--|
| DRAWN: R.STA.MONICA               | DATE:MAY.16/2017 |       |  |
| CHECKED:                          | DATE:            |       |  |
| SCALE: 1:1                        | SHEET 1          | OF 2  |  |
| DRAWING NUMBER                    |                  | ISSUE |  |
| 345-ENG-MASTER                    |                  | 1     |  |



.107 [2.72] .082 [2.08] .157 [4] .232 [5.89] .125(3.18) to .210(5.33) .125(3.18) to .210(5.33) Outside Tails Outside Tails .045(1.14) to .060(1.52) .045(1.14) to .060(1.52) Between Tails Between Tails **Contact Code 555 Contact Code 556** 







**Contact Code 558** 

## **Contact Code 559**

Contact Code 560

INSULATOR MATERIAL: THERMOPLASTIC POLYESTER, UL 94V-0

DAP MATERIAL AVAILABLE UPON REQUEST

CONTACT MATERIAL; COPPER ALLOY

CONTACT PLATING: GOLD ON THE MATING AREA, TIN PLATING ON THE CONTACT TAILS, NICKEL UNDERPLATE

## 345/395 SERIES CARD EDGE CONNECTOR CONTACT CODE 555,556,558,559,560 DIMENSIONS

YOUR CONNECTION TO QUALITY & SERVICE

|    | ACAD REFERENCE NO. 345-ENG-MASTE |                  |  |
|----|----------------------------------|------------------|--|
| 5  | DRAWN: R.STA.MONICA              | DATE:MAY.16/2017 |  |
|    | CHECKED:                         | DATE:            |  |
| ,  | SCALE: 1:1                       | SHEET 2 OF 2     |  |
| ΞD | DRAWING NUMBER                   | ISSUE            |  |

345-E