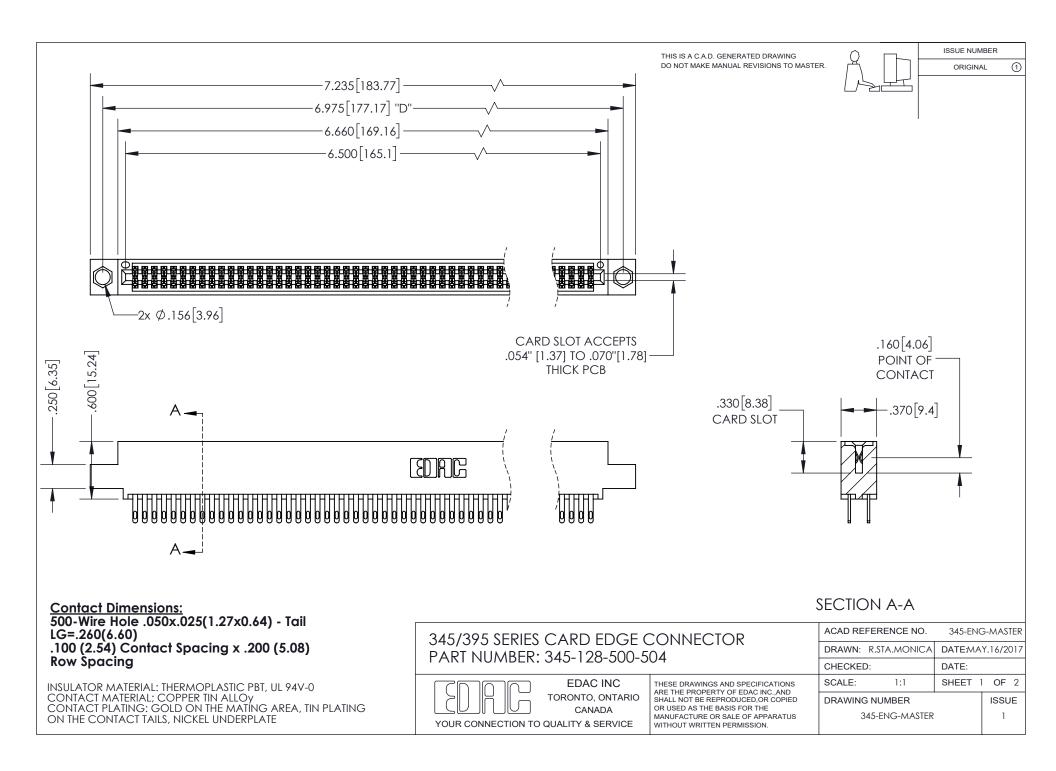

ISSUE NUMBER ORIGINAL

1

**Contact Code 558** 

**Contact Code 559** 

Contact Code 560

- INSULATOR MATERIAL: THERMOPLASTIC POLYESTER, UL 94V-0
- DAP MATERIAL AVAILABLE UPON REQUEST
- CONTACT MATERIAL; COPPER ALLOY
  - CONTACT PLATING: GOLD ON THE MATING AREA, TIN PLATING ON THE CONTACT TAILS, NICKEL UNDERPLATE