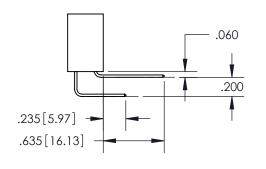

WITHOUT WRITTEN PERMISSION.

ISSUE NUMBER ORIGINAL

1

**Contact Code 558** 

**Contact Code 559** 

Contact Code 560

- INSULATOR MATERIAL: THERMOPLASTIC POLYESTER, UL 94V-0
- DAP MATERIAL AVAILABLE UPON REQUEST
- CONTACT MATERIAL; COPPER ALLOY