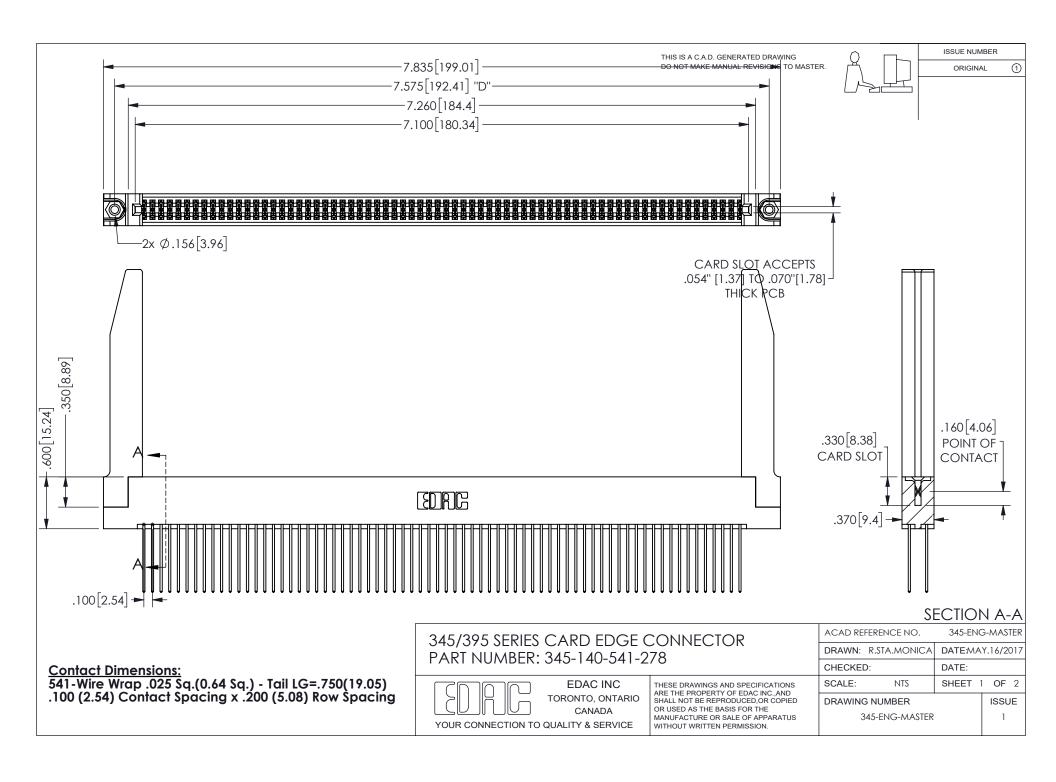

ISSUE NUMBER ORIGINAL

1

**Contact Code 558** 

Contact Code 559

Contact Code 560

INSULATOR MATERIAL: THERMOPLASTIC POLYESTER, UL 94V-0 DAP MATERIAL AVAILABLE UPON REQUEST

CONTACT MATERIAL; COPPER ALLOY

CONTACT PLATING: GOLD ON THE MATING AREA, TIN PLATING ON THE CONTACT TAILS, NICKEL UNDERPLATE

## 345/395 SERIES CARD EDGE CONNECTOR CONTACT CODE 555,556,558,559,560 DIMENSIONS

YOUR CONNECTION TO QUALITY & SERVICE

**EDAC INC** TORONTO, ONTARIO CANADA

THESE DRAWINGS AND SPECIFICATIONS ARE THE PROPERTY OF EDAC INC.,AND SHALL NOT BE REPRODUCED, OR COPIED OR USED AS THE BASIS FOR THE MANUFACTURE OR SALE OF APPARATUS WITHOUT WRITTEN PERMISSION.

| ACAD REFERENCE NO.  | 345-ENG-MASTER   |
|---------------------|------------------|
| DRAWN: R.STA.MONICA | DATE:MAY.16/2017 |
| CHECKED:            | DATE:            |
| SCALE: 1:1          | SHEET 2 OF 2     |
| DRAWING NUMBER      | ISSUE            |
| 345-ENG-MASTER      | 1                |