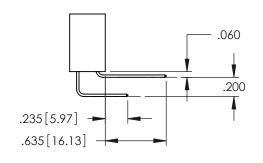

345-ENG-MASTER

**Contact Code 558** 

Contact Code 559

Contact Code 560

INSULATOR MATERIAL: THERMOPLASTIC POLYESTER, UL 94V-0

DAP MATERIAL AVAILABLE UPON REQUEST

CONTACT MATERIAL; COPPER ALLOY CONTACT PLATING: GOLD ON THE MATING AREA, TIN PLATING ON THE CONTACT TAILS, NICKEL UNDERPLATE