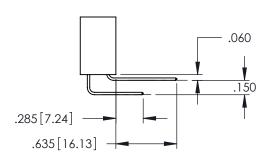

345-ENG-MASTER

**Contact Code 558** 

Contact Code 559

Contact Code 560

INSULATOR MATERIAL: THERMOPLASTIC POLYESTER, UL 94V-0

DAP MATERIAL AVAILABLE UPON REQUEST

CONTACT MATERIAL; COPPER ALLOY CONTACT PLATING: GOLD ON THE MATING AREA, TIN PLATING ON THE CONTACT TAILS, NICKEL UNDERPLATE