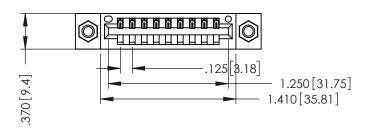

THIS IS A C.A.D. GENERATED DRAWING DO NOT MAKE MANUAL REVISIONS TO MASTER.

ISSUE NUMBER

ORIGINAL

1

INSULATOR MATERIAL: THERMOPLASTIC POLYESTER, UL 94V-0 CONTACT MATERIAL; COPPER, NICKEL, TIN ALLOY CA-725 CONTACT PLATING: GOLD ON THE MATING AREA, TIN-LEAD

ON THE CONTACT TAILS, NICKEL UNDERPLATE

346/396 SERIES CARD EDGE CONNECTOR PART NUMBER: 346-009-521-107

YOUR CONNECTION TO QUALITY & SERVICE

**EDAC INC** TORONTO, ONTARIO CANADA

THESE DRAWINGS AND SPECIFICATIONS ARE THE PROPERTY OF EDAC INC., AND SHALL NOT BE REPRODUCED,OR COPIED OR USED AS THE BASIS FOR THE MANUFACTURE OR SALE OF APPARATUS WITHOUT WRITTEN PERMISSION.

| ACAD REFERENCE NO. | 346-ENG-MASTER   |
|--------------------|------------------|
| DRAWN: J.LEE       | DATE: APR. 22/09 |
| CHECKED:           | DATE:            |
| SCALE: 1:1         | SHEET 1 OF 2     |
| DRAWING NUMBER     | ISSUE            |
| 346-ENG-MASTER     | 1                |