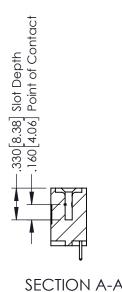

## **Contact Code 555**

## **Contact Code 556**

INSULATOR MATERIAL: THERMOPLASTIC POLYESTER, UL 94V-0 CONTACT MATERIAL; COPPER, NICKEL, TIN ALLOY CA-725 CONTACT PLATING: GOLD ON THE MATING AREA, TIN-LEAD

ON THE CONTACT TAILS, NICKEL UNDERPLATE

## 346/396 SERIES CARD EDGE CONNECTOR CONTACT CODE 555,556,558,559,560 DIMENSIONS

YOUR CONNECTION TO QUALITY & SERVICE

**EDAC INC** TORONTO, ONTARIO CANADA

THESE DRAWINGS AND SPECIFICATIONS ARE THE PROPERTY OF EDAC INC.,AND SHALL NOT BE REPRODUCED, OR COPIED OR USED AS THE BASIS FOR THE MANUFACTURE OR SALE OF APPARATUS WITHOUT WRITTEN PERMISSION.