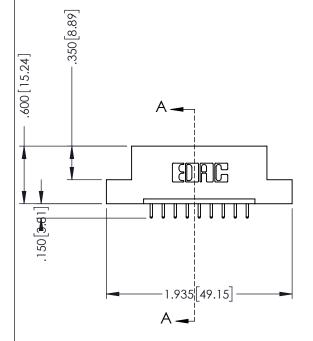

## **Contact Code 555**

## **Contact Code 556**

INSULATOR MATERIAL: THERMOPLASTIC POLYESTER, UL 94V-0 CONTACT MATERIAL; COPPER, NICKEL, TIN ALLOY CA-725 CONTACT PLATING: GOLD ON THE MATING AREA, TIN-LEAD

ON THE CONTACT TAILS, NICKEL UNDERPLATE

## 346/396 SERIES CARD EDGE CONNECTOR CONTACT CODE 555,556,558,559,560 DIMENSIONS

YOUR CONNECTION TO QUALITY & SERVICE

**EDAC INC** TORONTO, ONTARIO CANADA

THESE DRAWINGS AND SPECIFICATIONS ARE THE PROPERTY OF EDAC INC.,AND SHALL NOT BE REPRODUCED, OR COPIED OR USED AS THE BASIS FOR THE MANUFACTURE OR SALE OF APPARATUS WITHOUT WRITTEN PERMISSION.