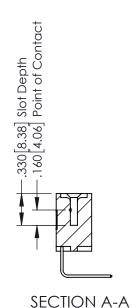

346-ENG-MASTER

**Contact Code 555** 

**Contact Code 556** 

INSULATOR MATERIAL: THERMOPLASTIC POLYESTER, UL 94V-0 CONTACT MATERIAL; COPPER, NICKEL, TIN ALLOY CA-725

CONTACT PLATING: GOLD ON THE MATING AREA, TIN-LEAD ON THE CONTACT TAILS, NICKEL UNDERPLATE

## 346/396 SERIES CARD EDGE CONNECTOR CONTACT CODE 555,556,558,559,560 DIMENSIONS

YOUR CONNECTION TO QUALITY & SERVICE

|   | ACAD REFERENCE NO | . 346-ENG-MASTER        |
|---|-------------------|-------------------------|
|   | DRAWN: J.LEE      | DATE: <b>APR. 22/09</b> |
|   | CHECKED:          | DATE:                   |
|   | SCALE: 1:1        | SHEET 2 OF 2            |
| D | DRAWING NUMBER    | ISSUE                   |