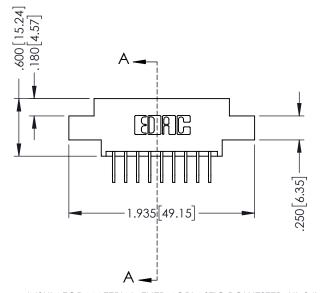

346-ENG-MASTER

**Contact Code 555** 

**Contact Code 556** 

INSULATOR MATERIAL: THERMOPLASTIC POLYESTER, UL 94V-0 CONTACT MATERIAL; COPPER, NICKEL, TIN ALLOY CA-725

CONTACT PLATING: GOLD ON THE MATING AREA, TIN-LEAD ON THE CONTACT TAILS, NICKEL UNDERPLATE

## 346/396 SERIES CARD EDGE CONNECTOR CONTACT CODE 555,556,558,559,560 DIMENSIONS

YOUR CONNECTION TO QUALITY & SERVICE

|   | ACAD REFERENCE NO | . 346-ENG-MASTER        |
|---|-------------------|-------------------------|
|   | DRAWN: J.LEE      | DATE: <b>APR. 22/09</b> |
|   | CHECKED:          | DATE:                   |
|   | SCALE: 1:1        | SHEET 2 OF 2            |
| D | DRAWING NUMBER    | ISSUE                   |