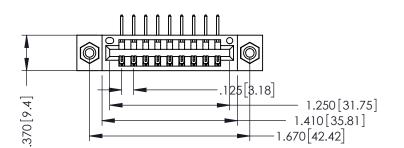

346-ENG-MASTER

**Contact Code 555** 

**Contact Code 556** 

INSULATOR MATERIAL: THERMOPLASTIC POLYESTER, UL 94V-0 CONTACT MATERIAL; COPPER, NICKEL, TIN ALLOY CA-725

CONTACT PLATING: GOLD ON THE MATING AREA, TIN-LEAD ON THE CONTACT TAILS, NICKEL UNDERPLATE

## 346/396 SERIES CARD EDGE CONNECTOR CONTACT CODE 555,556,558,559,560 DIMENSIONS

YOUR CONNECTION TO QUALITY & SERVICE

|   | ACAD REFERENCE NO | . 346-ENG-MASTER        |
|---|-------------------|-------------------------|
|   | DRAWN: J.LEE      | DATE: <b>APR. 22/09</b> |
|   | CHECKED:          | DATE:                   |
|   | SCALE: 1:1        | SHEET 2 OF 2            |
| D | DRAWING NUMBER    | ISSUE                   |