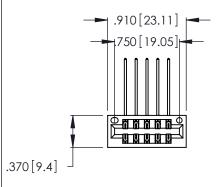

ORIGINAL

1

Card Slot Accepts .054 [1.37] to .070 [1.78] Thick P.C. Board .330 [8.38] Card Slot .160 [4.07] Point of Contact

INSULATOR MATERIAL: THERMOPLASTIC POLYESTER, UL 94V-0 CONTACT MATERIAL; COPPER, NICKEL, TIN\_ALLOY CA-725