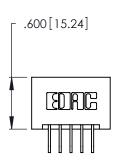

ORIGINAL

1

Card Slot Accepts .054 [1.37] to .070 [1.78] Thick P.C. Board .330 [8.38] Card Slot .160 [4.07] Point of Contact

INSULATOR MATERIAL: THERMOPLASTIC POLYESTER, UL 94V-0 CONTACT MATERIAL; COPPER, NICKEL, TIN\_ALLOY CA-725