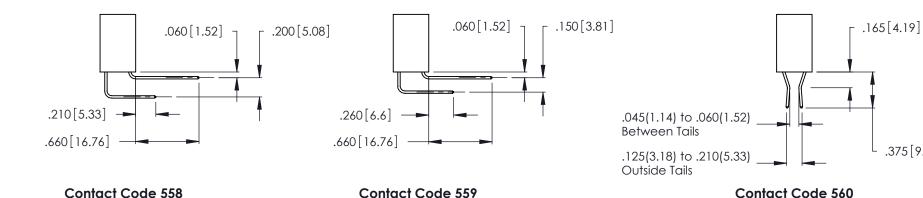

Contact Dimensions:
558-90 Degree Bend (Code 541 Contacts)
See Sheet 2 for Contact Code 555, 556, 558, 559, 560 Dimensions

THIS IS A C.A.D. GENERATED DRAWING DO NOT MAKE MANUAL REVISIONS TO MASTER.

ISSUE NUMBER

## 346/396 SERIES CARD EDGE CONNECTOR CONTACT CODE 555,556,558,559,560 DIMENSIONS

YOUR CONNECTION TO QUALITY & SERVICE

**EDAC INC** TORONTO, ONTARIO CANADA

THESE DRAWINGS AND SPECIFICATIONS ARE THE PROPERTY OF EDAC INC.,AND SHALL NOT BE REPRODUCED, OR COPIED OR USED AS THE BASIS FOR THE MANUFACTURE OR SALE OF APPARATUS WITHOUT WRITTEN PERMISSION.

.375 [9.54]