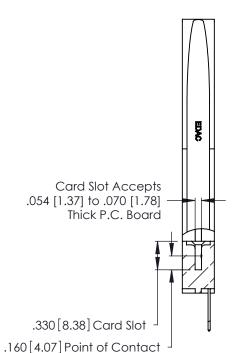

THIS IS A C.A.D. GENERATED DRAWING DO NOT MAKE MANUAL REVISIONS TO MASTER.

ISSUE NUMBER

ORIGINAL

1

**Contact Code 555** 

Contact Code 556

**Contact Code 558** 

**Contact Code 559** 

Contact Code 560

INSULATOR MATERIAL: THERMOPLASTIC POLYESTER, UL 94V-0 CONTACT MATERIAL; COPPER, NICKEL, TIN ALLOY CA-725 CONTACT PLATING: GOLD ON THE MATING AREA, TIN-LEAD

ON THE CONTACT TAILS, NICKEL UNDERPLATE

346/396 SERIES CARD EDGE CONNECTOR CONTACT CODE 555,556,558,559,560 DIMENSIONS

YOUR CONNECTION TO QUALITY & SERVICE

**EDAC INC** TORONTO, ONTARIO CANADA

THESE DRAWINGS AND SPECIFICATIONS ARE THE PROPERTY OF EDAC INC.,AND SHALL NOT BE REPRODUCED, OR COPIED OR USED AS THE BASIS FOR THE MANUFACTURE OR SALE OF APPARATUS WITHOUT WRITTEN PERMISSION.