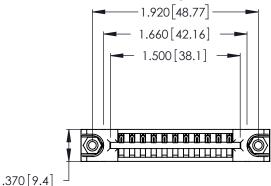

<u>Contact Dimensions:</u>
522-P.C. Tail .025 Sq. (0.64 Sq.) - Tail LG. = .440 (11.18)
.125 (3.18) Contact Spacing x .250 (6.35) Row Spacing

- INSULATOR MATERIAL: THERMOPLASTIC POLYESTER, UL 94V-0 CONTACT MATERIAL; COPPER, NICKEL, TIN\_ALLOY CA-725
- CONTACT PLATING: GOLD ON THE MATING AREA, TIN-LEAD ON THE CONTACT TAILS, NICKEL UNDERPLATE

THIS IS A C.A.D. GENERATED DRAWING DO NOT MAKE MANUAL REVISIONS TO MASTER.

ORIGINAL

1

346/396 SERIES CARD EDGE CONNECTOR PART NUMBER: 346-011-522-678

**EDAC INC** TORONTO, ONTARIO CANADA

THESE DRAWINGS AND SPECIFICATIONS ARE THE PROPERTY OF EDAC INC.,AND SHALL NOT BE REPRODUCED, OR COPIED OR USED AS THE BASIS FOR THE MANUFACTURE OR SALE OF APPARATUS WITHOUT WRITTEN PERMISSION.