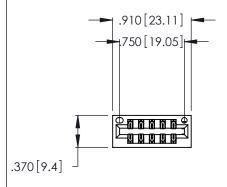

<u>Contact Dimensions:</u>
521-P.C. Tail .025 Sq. (0.64 Sq.) - Tail LG. =.150 (3.81)
.125 (3.18) Contact Spacing x .250 (6.35) Row Spacing

THIS IS A C.A.D. GENERATED DRAWING DO NOT MAKE MANUAL REVISIONS TO MASTER.

ISSUE NUMBER ORIGINAL 1

346/396 SERIES CARD EDGE CONNECTOR PART NUMBER: 346-012-521-201

YOUR CONNECTION TO QUALITY & SERVICE

**EDAC INC** TORONTO, ONTARIO CANADA

THESE DRAWINGS AND SPECIFICATIONS ARE THE PROPERTY OF EDAC INC.,AND SHALL NOT BE REPRODUCED, OR COPIED OR USED AS THE BASIS FOR THE MANUFACTURE OR SALE OF APPARATUS WITHOUT WRITTEN PERMISSION.

ACAD REFERENCE NO. 346-ENG-MASTER DRAWN: J.LEE DATE: APR. 22/09 CHECKED: DATE: SCALE: OF 2 N.T.S SHEET 1 DRAWING NUMBER **ISSUE** 346-ENG-MASTER

INSULATOR MATERIAL: THERMOPLASTIC POLYESTER, UL 94V-0 CONTACT MATERIAL; COPPER, NICKEL, TIN ALLOY CA-725