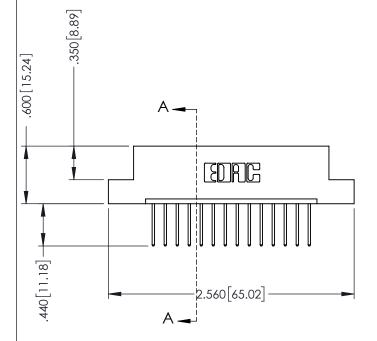

**SECTION A-A** 

.330 [8.38] Slot Depth .160 [4.06] Point of Contact

346-ENG-MASTER

ISSUE NUMBER ORIGINAL 1

## 346/396 SERIES CARD EDGE CONNECTOR CONTACT CODE 555,556,558,559,560 DIMENSIONS

YOUR CONNECTION TO QUALITY & SERVICE

**EDAC INC** TORONTO, ONTARIO CANADA

THESE DRAWINGS AND SPECIFICATIONS ARE THE PROPERTY OF EDAC INC.,AND SHALL NOT BE REPRODUCED, OR COPIED OR USED AS THE BASIS FOR THE MANUFACTURE OR SALE OF APPARATUS WITHOUT WRITTEN PERMISSION.

|   | ACAD REFERENCE NO. | 346-ENG-MASTER   |
|---|--------------------|------------------|
|   | DRAWN: J.LEE       | DATE: APR. 22/09 |
| ) | CHECKED:           | DATE:            |
|   | SCALE: 1:1         | SHEET 2 OF 2     |
|   | DRAWING NUMBER     | ISSUE            |
|   | 346-ENG-MASTER     | 1                |