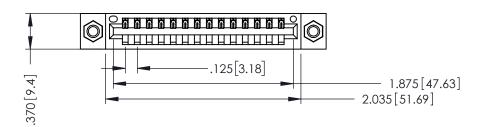

THIS IS A C.A.D. GENERATED DRAWING DO NOT MAKE MANUAL REVISIONS TO MASTER.

ISSUE NUMBER

ORIGINAL

1

INSULATOR MATERIAL: THERMOPLASTIC POLYESTER, UL 94V-0 CONTACT MATERIAL; COPPER, NICKEL, TIN ALLOY CA-725 CONTACT PLATING: GOLD ON THE MATING AREA, TIN-LEAD

ON THE CONTACT TAILS, NICKEL UNDERPLATE

346/396 SERIES CARD EDGE CONNECTOR PART NUMBER: 346-014-522-107

**EDAC INC** TORONTO, ONTARIO CANADA

YOUR CONNECTION TO QUALITY & SERVICE

THESE DRAWINGS AND SPECIFICATIONS ARE THE PROPERTY OF EDAC INC.,AND SHALL NOT BE REPRODUCED,OR COPIED OR USED AS THE BASIS FOR THE MANUFACTURE OR SALE OF APPARATUS WITHOUT WRITTEN PERMISSION.

| ACAD REFERENCE NO. | 346-ENG-MASTER   |
|--------------------|------------------|
| DRAWN: J.LEE       | DATE: APR. 22/09 |
| CHECKED:           | DATE:            |
| SCALE: 1:1         | SHEET 1 OF 2     |
| DRAWING NUMBER     | ISSUE            |
|                    | _   ,            |