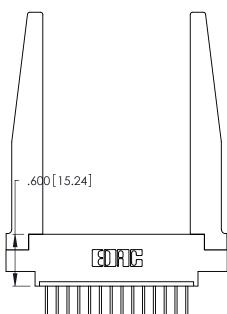

THIS IS A C.A.D. GENERATED DRAWING DO NOT MAKE MANUAL REVISIONS TO MASTER.

1

346/396 SERIES CARD EDGE CONNECTOR PART NUMBER: 346-014-522-678

**EDAC INC** TORONTO, ONTARIO CANADA

THESE DRAWINGS AND SPECIFICATIONS ARE THE PROPERTY OF EDAC INC.,AND SHALL NOT BE REPRODUCED, OR COPIED OR USED AS THE BASIS FOR THE MANUFACTURE OR SALE OF APPARATUS WITHOUT WRITTEN PERMISSION.

346/396 SERIES CARD EDGE CONNECTOR CONTACT CODE 555,556,558,559,560 DIMENSIONS

YOUR CONNECTION TO QUALITY & SERVICE

**EDAC INC** TORONTO, ONTARIO CANADA

THESE DRAWINGS AND SPECIFICATIONS ARE THE PROPERTY OF EDAC INC.,AND SHALL NOT BE REPRODUCED, OR COPIED OR USED AS THE BASIS FOR THE MANUFACTURE OR SALE OF APPARATUS WITHOUT WRITTEN PERMISSION.