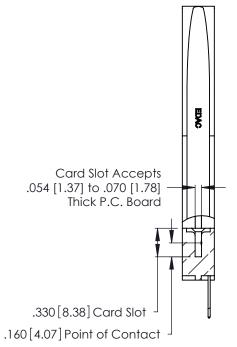

THIS IS A C.A.D. GENERATED DRAWING DO NOT MAKE MANUAL REVISIONS TO MASTER.

ISSUE NUMBER

ORIGINAL

1

**Contact Code 555** 

Contact Code 556

**Contact Code 558** 

**Contact Code 559** 

Contact Code 560

INSULATOR MATERIAL: THERMOPLASTIC POLYESTER, UL 94V-0 CONTACT MATERIAL; COPPER, NICKEL, TIN ALLOY CA-725 CONTACT PLATING: GOLD ON THE MATING AREA, TIN-LEAD

ON THE CONTACT TAILS, NICKEL UNDERPLATE

346/396 SERIES CARD EDGE CONNECTOR CONTACT CODE 555,556,558,559,560 DIMENSIONS

YOUR CONNECTION TO QUALITY & SERVICE

**EDAC INC** TORONTO, ONTARIO CANADA

THESE DRAWINGS AND SPECIFICATIONS ARE THE PROPERTY OF EDAC INC.,AND SHALL NOT BE REPRODUCED, OR COPIED OR USED AS THE BASIS FOR THE MANUFACTURE OR SALE OF APPARATUS WITHOUT WRITTEN PERMISSION.