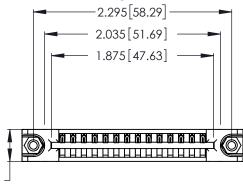

<u>Contact Dimensions:</u>
522-P.C. Tail .025 Sq. (0.64 Sq.) - Tail LG. = .440 (11.18)
.125 (3.18) Contact Spacing x .250 (6.35) Row Spacing

.370 [9.4]

- INSULATOR MATERIAL: THERMOPLASTIC POLYESTER, UL 94V-0 CONTACT MATERIAL; COPPER, NICKEL, TIN\_ALLOY CA-725
- CONTACT PLATING: GOLD ON THE MATING AREA, TIN-LEAD ON THE CONTACT TAILS, NICKEL UNDERPLATE

THIS IS A C.A.D. GENERATED DRAWING DO NOT MAKE MANUAL REVISIONS TO MASTER.

1

346/396 SERIES CARD EDGE CONNECTOR PART NUMBER: 346-014-522-678

**EDAC INC** TORONTO, ONTARIO CANADA

THESE DRAWINGS AND SPECIFICATIONS ARE THE PROPERTY OF EDAC INC.,AND SHALL NOT BE REPRODUCED, OR COPIED OR USED AS THE BASIS FOR THE MANUFACTURE OR SALE OF APPARATUS WITHOUT WRITTEN PERMISSION.