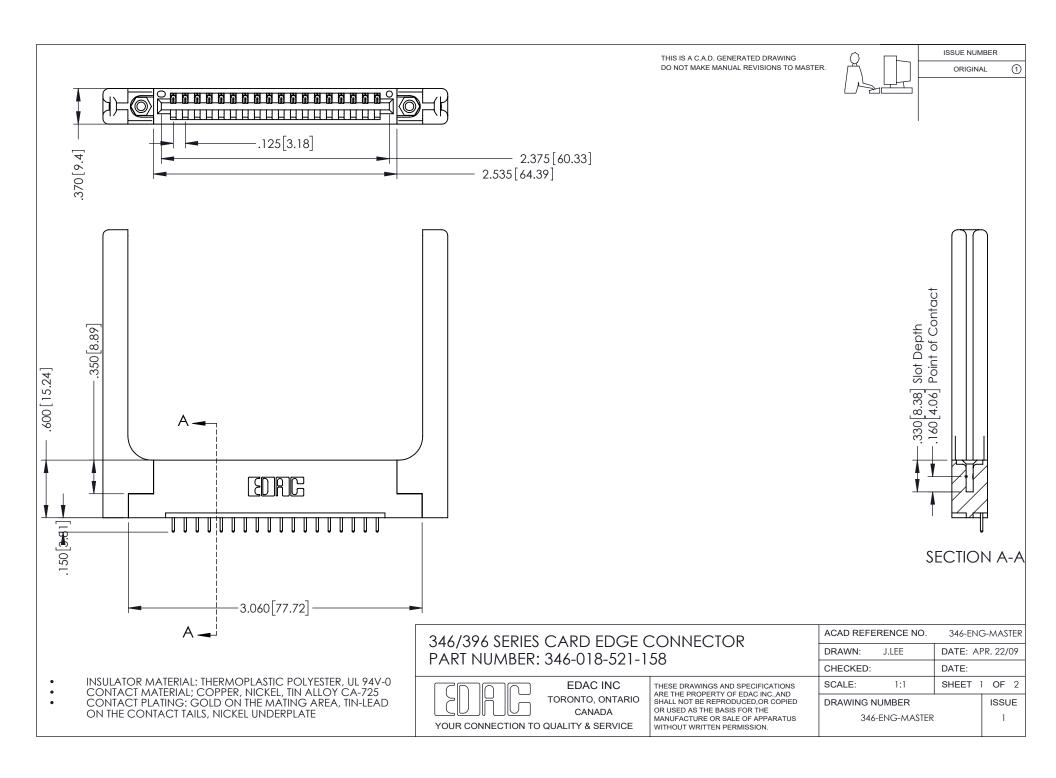

## **Contact Code 556**

INSULATOR MATERIAL: THERMOPLASTIC POLYESTER, UL 94V-0 CONTACT MATERIAL; COPPER, NICKEL, TIN ALLOY CA-725 CONTACT PLATING: GOLD ON THE MATING AREA, TIN-LEAD

ON THE CONTACT TAILS, NICKEL UNDERPLATE

## 346/396 SERIES CARD EDGE CONNECTOR CONTACT CODE 555,556,558,559,560 DIMENSIONS

YOUR CONNECTION TO QUALITY & SERVICE

**EDAC INC** TORONTO, ONTARIO CANADA

THESE DRAWINGS AND SPECIFICATIONS ARE THE PROPERTY OF EDAC INC.,AND SHALL NOT BE REPRODUCED, OR COPIED OR USED AS THE BASIS FOR THE MANUFACTURE OR SALE OF APPARATUS WITHOUT WRITTEN PERMISSION.