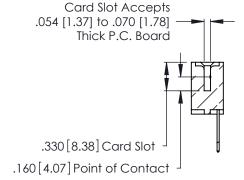

**Contact Code 560** 

INSULATOR MATERIAL: THERMOPLASTIC POLYESTER, UL 94V-0 CONTACT MATERIAL; COPPER, NICKEL, TIN ALLOY CA-725 CONTACT PLATING: GOLD ON THE MATING AREA, TIN-LEAD ON THE CONTACT TAILS, NICKEL UNDERPLATE

346/396 SERIES CARD EDGE CONNECTOR CONTACT CODE 555,556,558,559,560 DIMENSIONS

YOUR CONNECTION TO QUALITY & SERVICE

**EDAC INC** TORONTO, ONTARIO CANADA

THESE DRAWINGS AND SPECIFICATIONS ARE THE PROPERTY OF EDAC INC.,AND SHALL NOT BE REPRODUCED, OR COPIED OR USED AS THE BASIS FOR THE MANUFACTURE OR SALE OF APPARATUS WITHOUT WRITTEN PERMISSION.