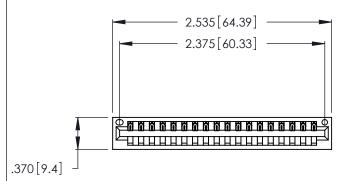

<u>Contact Dimensions:</u>
522-P.C. Tail .025 Sq. (0.64 Sq.) - Tail LG. =.440 (11.18)
.125 (3.18) Contact Spacing x .250 (6.35) Row Spacing

- INSULATOR MATERIAL: THERMOPLASTIC POLYESTER, UL 94V-0 CONTACT MATERIAL; COPPER, NICKEL, TIN ALLOY CA-725
- CONTACT PLATING: GOLD ON THE MATING AREA, TIN-LEAD ON THE CONTACT TAILS, NICKEL UNDERPLATE

THIS IS A C.A.D. GENERATED DRAWING DO NOT MAKE MANUAL REVISIONS TO MASTER.

| 346/396 SERIES CARD EDGE CONNECTOR | R |
|------------------------------------|---|
| PART NUMBER: 346-018-522-101       |   |