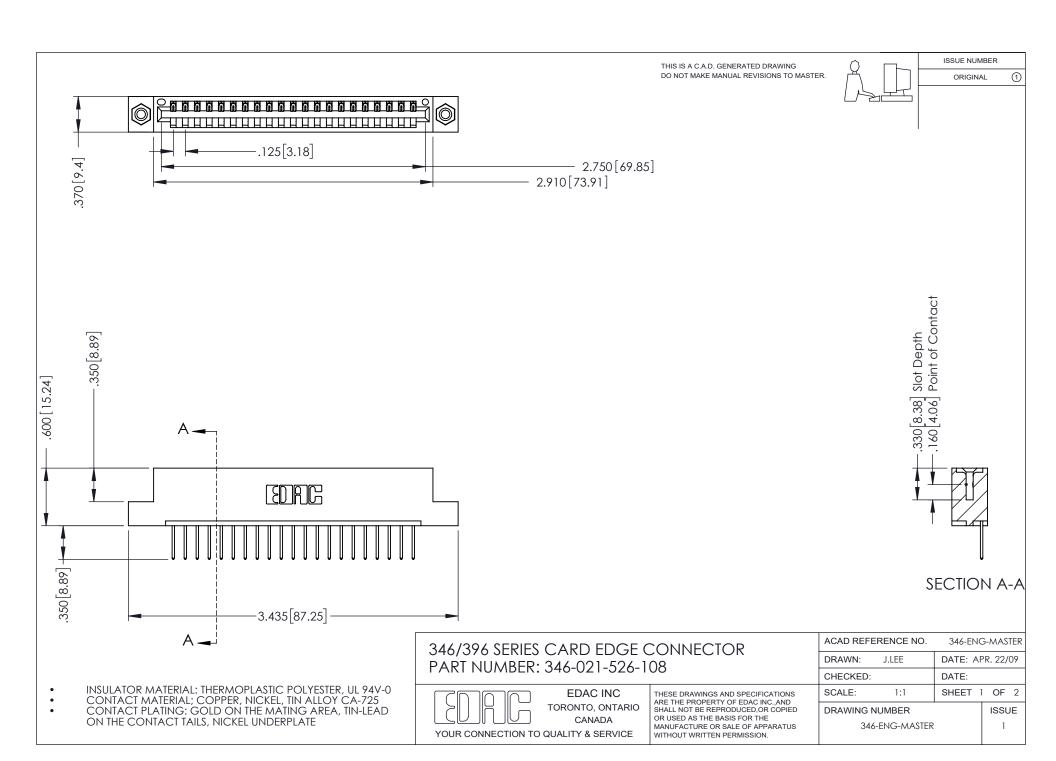

## **Contact Code 556**

INSULATOR MATERIAL: THERMOPLASTIC POLYESTER, UL 94V-0 CONTACT MATERIAL; COPPER, NICKEL, TIN ALLOY CA-725 CONTACT PLATING: GOLD ON THE MATING AREA, TIN-LEAD

ON THE CONTACT TAILS, NICKEL UNDERPLATE

## 346/396 SERIES CARD EDGE CONNECTOR CONTACT CODE 555,556,558,559,560 DIMENSIONS

YOUR CONNECTION TO QUALITY & SERVICE

**EDAC INC** TORONTO, ONTARIO CANADA

THESE DRAWINGS AND SPECIFICATIONS ARE THE PROPERTY OF EDAC INC.,AND SHALL NOT BE REPRODUCED, OR COPIED OR USED AS THE BASIS FOR THE MANUFACTURE OR SALE OF APPARATUS WITHOUT WRITTEN PERMISSION.