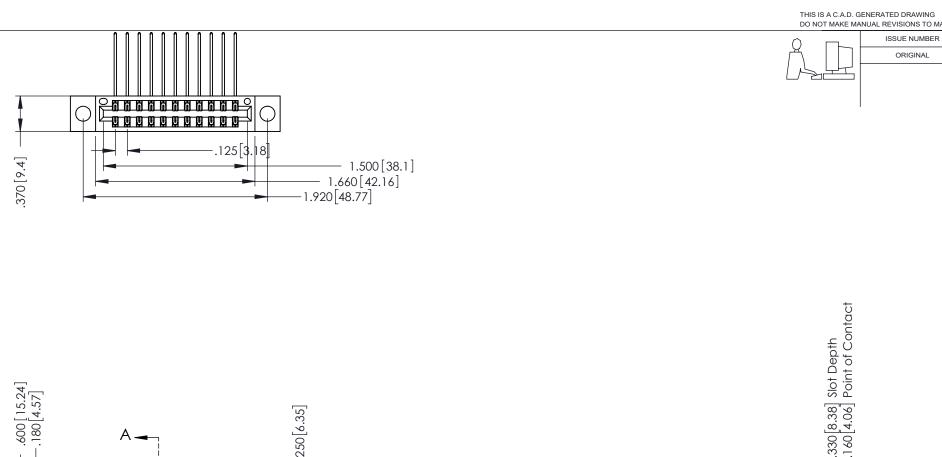

## 346/396 SERIES CARD EDGE CONNECTOR PART NUMBER: 346-022-558-804

INSULATOR MATERIAL: THERMOPLASTIC POLYESTER, UL 94V-0 CONTACT MATERIAL; COPPER, NICKEL, TIN ALLOY CA-725 CONTACT PLATING: GOLD ON THE MATING AREA, TIN-LEAD ON THE CONTACT TAILS, NICKEL UNDERPLATE

## 346/396 SERIES CARD EDGE CONNECTOR CONTACT CODE 555,556,558,559,560 DIMENSIONS

YOUR CONNECTION TO QUALITY & SERVICE

**EDAC INC** TORONTO, ONTARIO CANADA

THESE DRAWINGS AND SPECIFICATIONS ARE THE PROPERTY OF EDAC INC.,AND SHALL NOT BE REPRODUCED, OR COPIED OR USED AS THE BASIS FOR THE MANUFACTURE OR SALE OF APPARATUS WITHOUT WRITTEN PERMISSION.