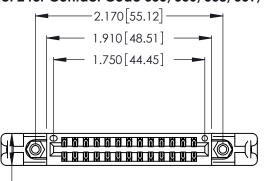

<u>Contact Dimensions:</u>
556-Extender Board Bend (Code 520 Contacts)
See Sheet 2 for Contact Code 555, 556, 558, 559, 560 Dimensions

THIS IS A C.A.D. GENERATED DRAWING DO NOT MAKE MANUAL REVISIONS TO MASTER.

Card Slot Accepts .054 [1.37] to .070 [1.78] Thick P.C. Board

.330 [8.38] Card Slot .160 [4.07] Point of Contact ISSUE NUMBER (1)

ORIGINAL

346/396 SERIES CARD EDGE CONNECTOR PART NUMBER: 346-026-556-858

YOUR CONNECTION TO QUALITY & SERVICE