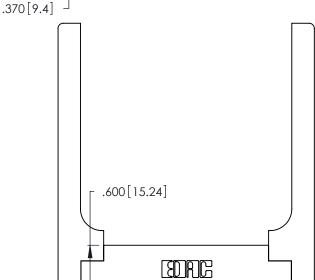

Contact Code 556

**Contact Code 558** 

**Contact Code 559** 

**Contact Code 560** 

INSULATOR MATERIAL: THERMOPLASTIC POLYESTER, UL 94V-0 CONTACT MATERIAL; COPPER, NICKEL, TIN ALLOY CA-725 CONTACT PLATING: GOLD ON THE MATING AREA, TIN-LEAD

ON THE CONTACT TAILS, NICKEL UNDERPLATE

346/396 SERIES CARD EDGE CONNECTOR CONTACT CODE 555,556,558,559,560 DIMENSIONS

YOUR CONNECTION TO QUALITY & SERVICE

**EDAC INC** TORONTO, ONTARIO CANADA

THESE DRAWINGS AND SPECIFICATIONS ARE THE PROPERTY OF EDAC INC.,AND SHALL NOT BE REPRODUCED, OR COPIED OR USED AS THE BASIS FOR THE MANUFACTURE OR SALE OF APPARATUS WITHOUT WRITTEN PERMISSION.