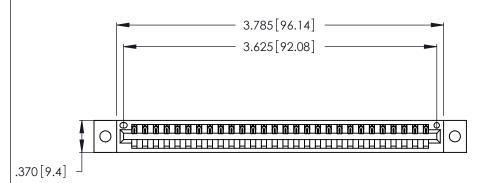

<u>Contact Dimensions:</u>
522-P.C. Tail .025 Sq. (0.64 Sq.) - Tail LG. =.440 (11.18)
.125 (3.18) Contact Spacing x .250 (6.35) Row Spacing

THIS IS A C.A.D. GENERATED DRAWING DO NOT MAKE MANUAL REVISIONS TO MASTER.

Card Slot Accepts .054 [1.37] to .070 [1.78] Thick P.C. Board .330 [8.38] Card Slot .160 [4.07] Point of Contact

- INSULATOR MATERIAL: THERMOPLASTIC POLYESTER, UL 94V-0 CONTACT MATERIAL; COPPER, NICKEL, TIN ALLOY CA-725
- CONTACT PLATING: GOLD ON THE MATING AREA, TIN-LEAD ON THE CONTACT TAILS, NICKEL UNDERPLATE

346/396 SERIES CARD EDGE CONNECTOR PART NUMBER: 346-028-522-602

**EDAC INC** TORONTO, ONTARIO CANADA

THESE DRAWINGS AND SPECIFICATIONS ARE THE PROPERTY OF EDAC INC., AND SHALL NOT BE REPRODUCED, OR COPIED OR USED AS THE BASIS FOR THE MANUFACTURE OR SALE OF APPARATUS WITHOUT WRITTEN PERMISSION.