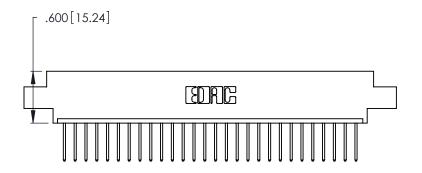

<u>Contact Dimensions:</u>
522-P.C. Tail .025 Sq. (0.64 Sq.) - Tail LG. =.440 (11.18)
.125 (3.18) Contact Spacing x .250 (6.35) Row Spacing

THIS IS A C.A.D. GENERATED DRAWING DO NOT MAKE MANUAL REVISIONS TO MASTER.

Card Slot Accepts .054 [1.37] to .070 [1.78] Thick P.C. Board .330 [8.38] Card Slot .160 [4.07] Point of Contact

- INSULATOR MATERIAL: THERMOPLASTIC POLYESTER, UL 94V-0 CONTACT MATERIAL; COPPER, NICKEL, TIN ALLOY CA-725
- CONTACT PLATING: GOLD ON THE MATING AREA, TIN-LEAD ON THE CONTACT TAILS, NICKEL UNDERPLATE

**Contact Code 560** 

INSULATOR MATERIAL: THERMOPLASTIC POLYESTER, UL 94V-0 CONTACT MATERIAL; COPPER, NICKEL, TIN ALLOY CA-725 CONTACT PLATING: GOLD ON THE MATING AREA, TIN-LEAD ON THE CONTACT TAILS, NICKEL UNDERPLATE

346/396 SERIES CARD EDGE CONNECTOR CONTACT CODE 555,556,558,559,560 DIMENSIONS

YOUR CONNECTION TO QUALITY & SERVICE

**EDAC INC** TORONTO, ONTARIO CANADA

THESE DRAWINGS AND SPECIFICATIONS ARE THE PROPERTY OF EDAC INC.,AND SHALL NOT BE REPRODUCED, OR COPIED OR USED AS THE BASIS FOR THE MANUFACTURE OR SALE OF APPARATUS WITHOUT WRITTEN PERMISSION.