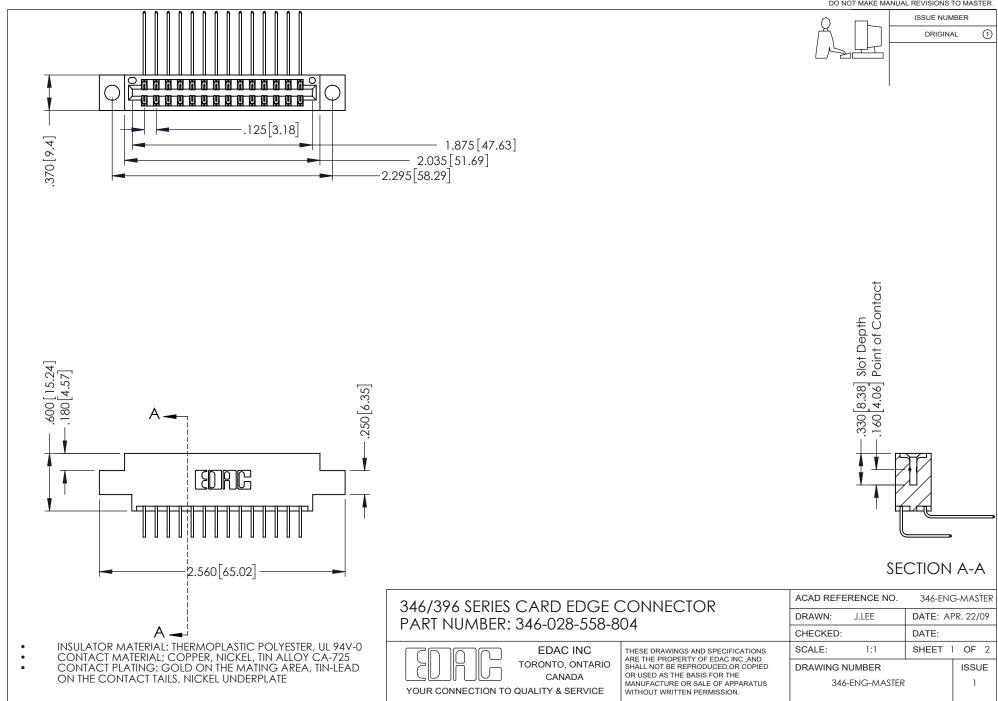

## **Contact Code 556**

INSULATOR MATERIAL: THERMOPLASTIC POLYESTER, UL 94V-0 CONTACT MATERIAL; COPPER, NICKEL, TIN ALLOY CA-725 CONTACT PLATING: GOLD ON THE MATING AREA, TIN-LEAD

ON THE CONTACT TAILS, NICKEL UNDERPLATE