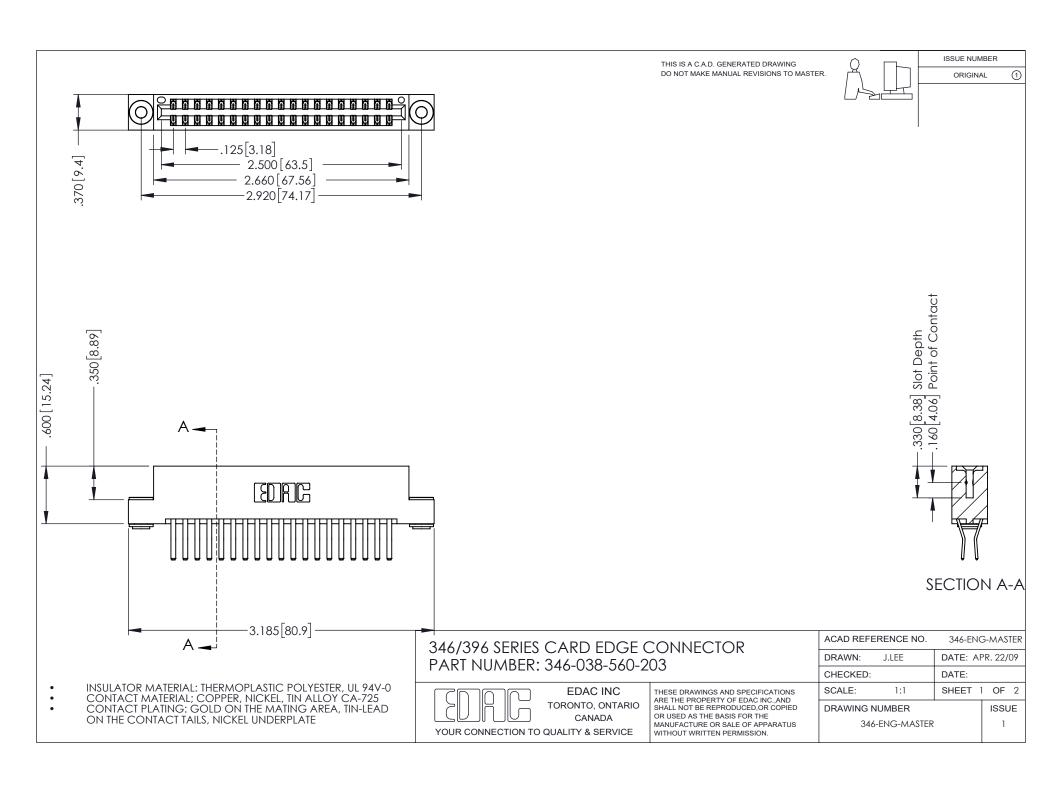

## **Contact Code 556**

INSULATOR MATERIAL: THERMOPLASTIC POLYESTER, UL 94V-0 CONTACT MATERIAL; COPPER, NICKEL, TIN ALLOY CA-725 CONTACT PLATING: GOLD ON THE MATING AREA, TIN-LEAD

ON THE CONTACT TAILS, NICKEL UNDERPLATE

## 346/396 SERIES CARD EDGE CONNECTOR CONTACT CODE 555,556,558,559,560 DIMENSIONS

YOUR CONNECTION TO QUALITY & SERVICE

**EDAC INC** TORONTO, ONTARIO CANADA

THESE DRAWINGS AND SPECIFICATIONS ARE THE PROPERTY OF EDAC INC.,AND SHALL NOT BE REPRODUCED, OR COPIED OR USED AS THE BASIS FOR THE MANUFACTURE OR SALE OF APPARATUS WITHOUT WRITTEN PERMISSION.