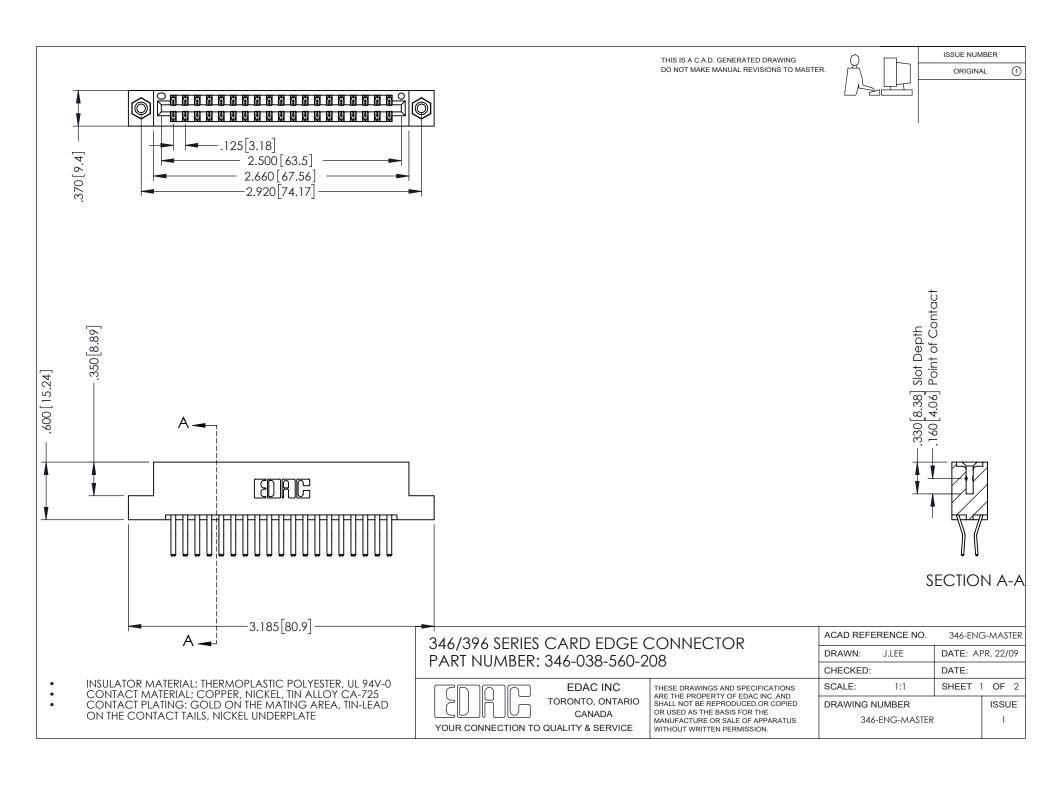

## **Contact Code 556**

INSULATOR MATERIAL: THERMOPLASTIC POLYESTER, UL 94V-0 CONTACT MATERIAL; COPPER, NICKEL, TIN ALLOY CA-725 CONTACT PLATING: GOLD ON THE MATING AREA, TIN-LEAD

ON THE CONTACT TAILS, NICKEL UNDERPLATE

## 346/396 SERIES CARD EDGE CONNECTOR CONTACT CODE 555,556,558,559,560 DIMENSIONS

YOUR CONNECTION TO QUALITY & SERVICE

**EDAC INC** TORONTO, ONTARIO CANADA

THESE DRAWINGS AND SPECIFICATIONS ARE THE PROPERTY OF EDAC INC.,AND SHALL NOT BE REPRODUCED, OR COPIED OR USED AS THE BASIS FOR THE MANUFACTURE OR SALE OF APPARATUS WITHOUT WRITTEN PERMISSION.