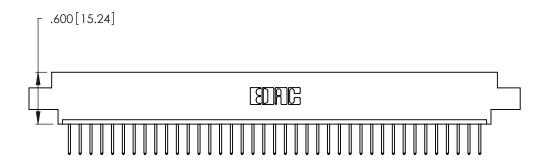

<u>Contact Dimensions:</u>
526-P.C. Tail .018 Sq. (0.46 Sq.) - Tail LG. =.350 (8.89)
.125 (3.18) Contact Spacing x .250 (6.35) Row Spacing -5.420[137.67]-5.160[131.06] -- 5.000[127] *-*

THIS IS A C.A.D. GENERATED DRAWING DO NOT MAKE MANUAL REVISIONS TO MASTER.

Card Slot Accepts .054 [1.37] to .070 [1.78] Thick P.C. Board .330 [8.38] Card Slot .160 [4.07] Point of Contact

INSULATOR MATERIAL: THERMOPLASTIC POLYESTER, UL 94V-0 CONTACT MATERIAL; COPPER, NICKEL, TIN ALLOY CA-725

.370 [9.4]

CONTACT PLATING: GOLD ON THE MATING AREA, TIN-LEAD ON THE CONTACT TAILS, NICKEL UNDERPLATE

| 346/396 SERIES CARD EDGE CONNECTOR |
|------------------------------------|
| PART NUMBER: 346-039-526-608       |