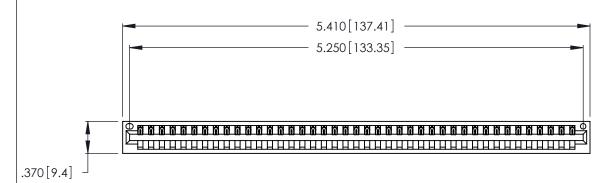

| 346/396 SERIES CARD EDGE CONNECTOR |
|------------------------------------|
| PART NUMBER: 346-041-500-101       |

YOUR CONNECTION TO QUALITY & SERVICE

**EDAC INC** TORONTO, ONTARIO CANADA

THESE DRAWINGS AND SPECIFICATIONS ARE THE PROPERTY OF EDAC INC.,AND SHALL NOT BE REPRODUCED, OR COPIED OR USED AS THE BASIS FOR THE MANUFACTURE OR SALE OF APPARATUS WITHOUT WRITTEN PERMISSION.

Contact Dimensions: 500-Wire Hole .050x.025 (1.27x0.64) - Tail LG. =.260 (6.60) .125 (3.18) Contact Spacing x .250 (6.35) Row Spacing

THIS IS A C.A.D. GENERATED DRAWING DO NOT MAKE MANUAL REVISIONS TO MASTER.