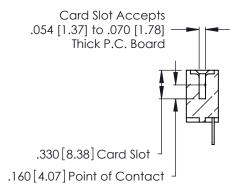

THIS IS A C.A.D. GENERATED DRAWING DO NOT MAKE MANUAL REVISIONS TO MASTER.

ISSUE NUMBER

ORIGINAL

1

**Contact Code 555** 

Contact Code 556

**Contact Code 558** 

**Contact Code 559** 

**Contact Code 560** 

INSULATOR MATERIAL: THERMOPLASTIC POLYESTER, UL 94V-0 CONTACT MATERIAL; COPPER, NICKEL, TIN ALLOY CA-725 CONTACT PLATING: GOLD ON THE MATING AREA, TIN-LEAD ON THE CONTACT TAILS, NICKEL UNDERPLATE

346/396 SERIES CARD EDGE CONNECTOR CONTACT CODE 555,556,558,559,560 DIMENSIONS

YOUR CONNECTION TO QUALITY & SERVICE

**EDAC INC** TORONTO, ONTARIO CANADA

THESE DRAWINGS AND SPECIFICATIONS ARE THE PROPERTY OF EDAC INC.,AND SHALL NOT BE REPRODUCED, OR COPIED OR USED AS THE BASIS FOR THE MANUFACTURE OR SALE OF APPARATUS WITHOUT WRITTEN PERMISSION.