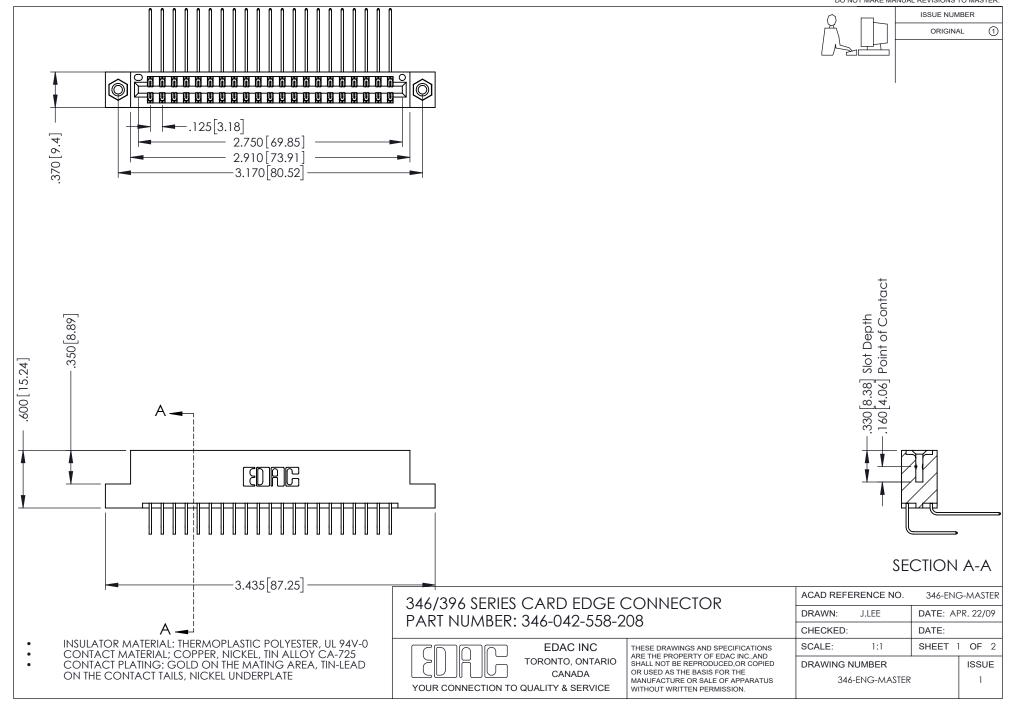

## **Contact Code 556**

INSULATOR MATERIAL: THERMOPLASTIC POLYESTER, UL 94V-0 CONTACT MATERIAL; COPPER, NICKEL, TIN ALLOY CA-725 CONTACT PLATING: GOLD ON THE MATING AREA, TIN-LEAD

ON THE CONTACT TAILS, NICKEL UNDERPLATE

## 346/396 SERIES CARD EDGE CONNECTOR CONTACT CODE 555,556,558,559,560 DIMENSIONS

YOUR CONNECTION TO QUALITY & SERVICE

**EDAC INC** TORONTO, ONTARIO CANADA

THESE DRAWINGS AND SPECIFICATIONS ARE THE PROPERTY OF EDAC INC.,AND SHALL NOT BE REPRODUCED, OR COPIED OR USED AS THE BASIS FOR THE MANUFACTURE OR SALE OF APPARATUS WITHOUT WRITTEN PERMISSION.