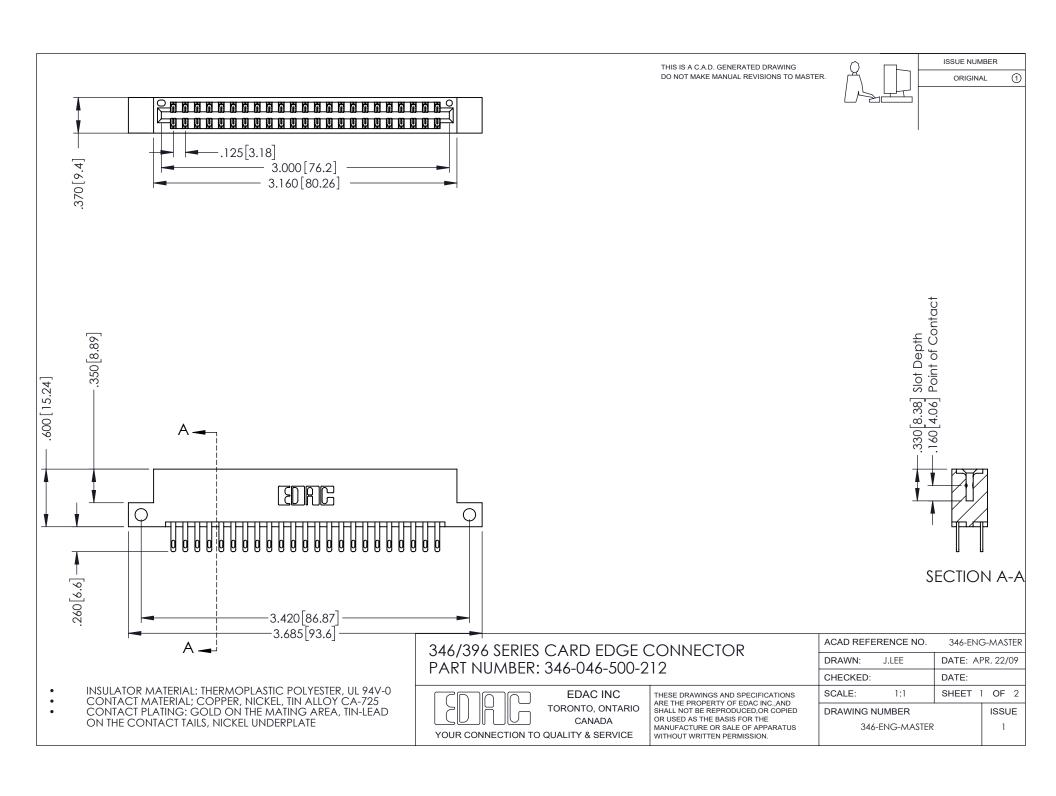

## **Contact Code 556**

INSULATOR MATERIAL: THERMOPLASTIC POLYESTER, UL 94V-0 CONTACT MATERIAL; COPPER, NICKEL, TIN ALLOY CA-725 CONTACT PLATING: GOLD ON THE MATING AREA, TIN-LEAD

ON THE CONTACT TAILS, NICKEL UNDERPLATE

## 346/396 SERIES CARD EDGE CONNECTOR CONTACT CODE 555,556,558,559,560 DIMENSIONS

YOUR CONNECTION TO QUALITY & SERVICE

**EDAC INC** TORONTO, ONTARIO CANADA

THESE DRAWINGS AND SPECIFICATIONS ARE THE PROPERTY OF EDAC INC.,AND SHALL NOT BE REPRODUCED, OR COPIED OR USED AS THE BASIS FOR THE MANUFACTURE OR SALE OF APPARATUS WITHOUT WRITTEN PERMISSION.