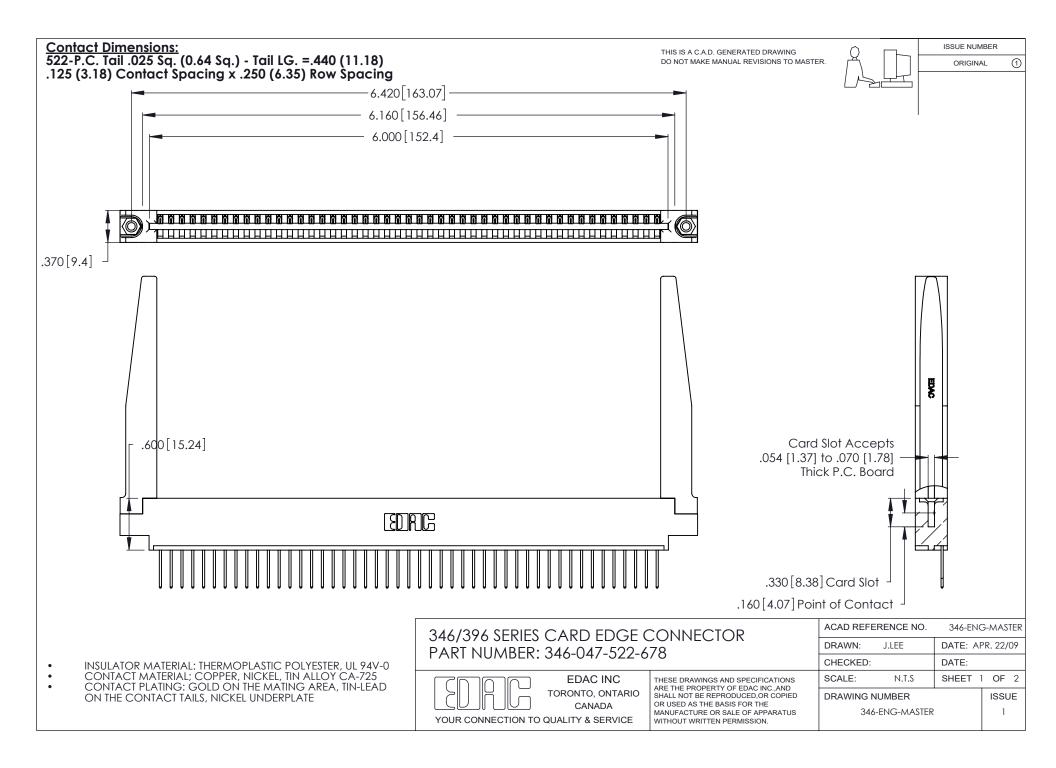

THIS IS A C.A.D. GENERATED DRAWING DO NOT MAKE MANUAL REVISIONS TO MASTER.

ISSUE NUMBER

ORIGINAL

1

**Contact Code 555** 

Contact Code 556

**Contact Code 558** 

**Contact Code 559** 

Contact Code 560

INSULATOR MATERIAL: THERMOPLASTIC POLYESTER, UL 94V-0 CONTACT MATERIAL; COPPER, NICKEL, TIN ALLOY CA-725 CONTACT PLATING: GOLD ON THE MATING AREA, TIN-LEAD

ON THE CONTACT TAILS, NICKEL UNDERPLATE

346/396 SERIES CARD EDGE CONNECTOR CONTACT CODE 555,556,558,559,560 DIMENSIONS

YOUR CONNECTION TO QUALITY & SERVICE

**EDAC INC** TORONTO, ONTARIO CANADA

THESE DRAWINGS AND SPECIFICATIONS ARE THE PROPERTY OF EDAC INC.,AND SHALL NOT BE REPRODUCED, OR COPIED OR USED AS THE BASIS FOR THE MANUFACTURE OR SALE OF APPARATUS WITHOUT WRITTEN PERMISSION.