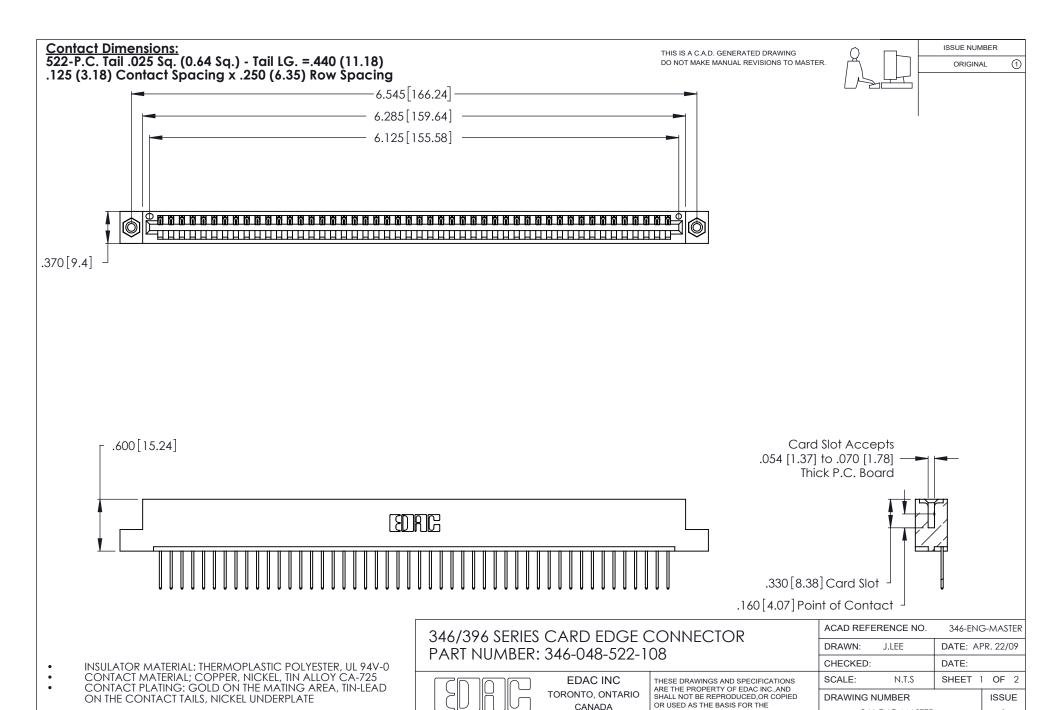

1

**Contact Code 555** 

Contact Code 556

**Contact Code 558** 

**Contact Code 559** 

**Contact Code 560** 

INSULATOR MATERIAL: THERMOPLASTIC POLYESTER, UL 94V-0 CONTACT MATERIAL; COPPER, NICKEL, TIN ALLOY CA-725 CONTACT PLATING: GOLD ON THE MATING AREA, TIN-LEAD

ON THE CONTACT TAILS, NICKEL UNDERPLATE

346/396 SERIES CARD EDGE CONNECTOR CONTACT CODE 555,556,558,559,560 DIMENSIONS

YOUR CONNECTION TO QUALITY & SERVICE

**EDAC INC** TORONTO, ONTARIO CANADA

THESE DRAWINGS AND SPECIFICATIONS ARE THE PROPERTY OF EDAC INC.,AND SHALL NOT BE REPRODUCED, OR COPIED OR USED AS THE BASIS FOR THE MANUFACTURE OR SALE OF APPARATUS WITHOUT WRITTEN PERMISSION.