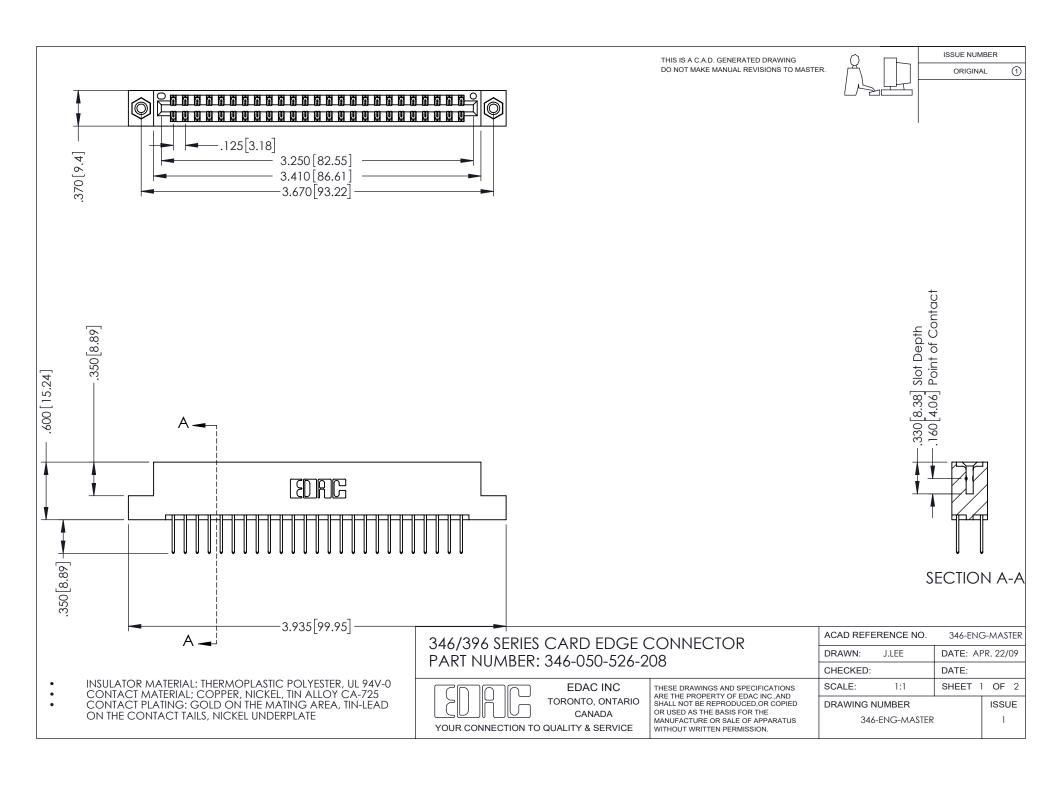

THIS IS A C.A.D. GENERATED DRAWING DO NOT MAKE MANUAL REVISIONS TO MASTER.

ORIGINAL 1

ISSUE NUMBER

**Contact Code 555** 

**Contact Code 556** 

INSULATOR MATERIAL: THERMOPLASTIC POLYESTER, UL 94V-0 CONTACT MATERIAL; COPPER, NICKEL, TIN ALLOY CA-725 CONTACT PLATING: GOLD ON THE MATING AREA, TIN-LEAD

ON THE CONTACT TAILS, NICKEL UNDERPLATE

## 346/396 SERIES CARD EDGE CONNECTOR CONTACT CODE 555,556,558,559,560 DIMENSIONS

YOUR CONNECTION TO QUALITY & SERVICE

**EDAC INC** TORONTO, ONTARIO CANADA

THESE DRAWINGS AND SPECIFICATIONS ARE THE PROPERTY OF EDAC INC.,AND SHALL NOT BE REPRODUCED, OR COPIED OR USED AS THE BASIS FOR THE MANUFACTURE OR SALE OF APPARATUS WITHOUT WRITTEN PERMISSION.

|   | ACAD REFERENCE NO. | 346-ENG-MASTER   |
|---|--------------------|------------------|
|   | DRAWN: J.LEE       | DATE: APR. 22/09 |
| ) | CHECKED:           | DATE:            |
|   | SCALE: 1:1         | SHEET 2 OF 2     |
|   | DRAWING NUMBER     | ISSUE            |
|   | 346-ENG-MASTER     | 1                |