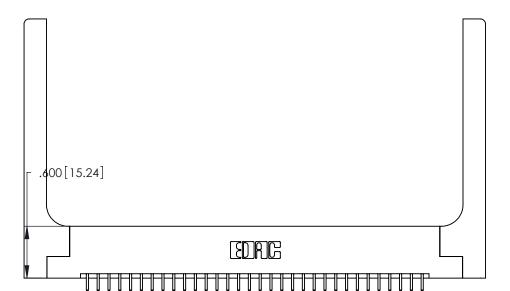

<u>Contact Dimensions:</u>
521-P.C. Tail .025 Sq. (0.64 Sq.) - Tail LG. =.150 (3.81)
.125 (3.18) Contact Spacing x .250 (6.35) Row Spacing -4.545[115.44] 4.285 [108.84] 4.125 [104.78] 

THIS IS A C.A.D. GENERATED DRAWING DO NOT MAKE MANUAL REVISIONS TO MASTER.

.370 [9.4]

346/396 SERIES CARD EDGE CONNECTOR PART NUMBER: 346-064-521-258

YOUR CONNECTION TO QUALITY & SERVICE

**EDAC INC** TORONTO, ONTARIO CANADA

THESE DRAWINGS AND SPECIFICATIONS ARE THE PROPERTY OF EDAC INC.,AND SHALL NOT BE REPRODUCED, OR COPIED OR USED AS THE BASIS FOR THE MANUFACTURE OR SALE OF APPARATUS WITHOUT WRITTEN PERMISSION.