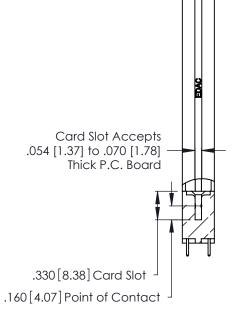

<u>Contact Dimensions:</u>
521-P.C. Tail .025 Sq. (0.64 Sq.) - Tail LG. =.150 (3.81)
.125 (3.18) Contact Spacing x .250 (6.35) Row Spacing -4.545[115.44] 4.285 [108.84] 4.125 [104.78] 

THIS IS A C.A.D. GENERATED DRAWING DO NOT MAKE MANUAL REVISIONS TO MASTER.

.370 [9.4]

346/396 SERIES CARD EDGE CONNECTOR PART NUMBER: 346-064-521-258

YOUR CONNECTION TO QUALITY & SERVICE

**EDAC INC** TORONTO, ONTARIO CANADA

THESE DRAWINGS AND SPECIFICATIONS ARE THE PROPERTY OF EDAC INC.,AND SHALL NOT BE REPRODUCED, OR COPIED OR USED AS THE BASIS FOR THE MANUFACTURE OR SALE OF APPARATUS WITHOUT WRITTEN PERMISSION.