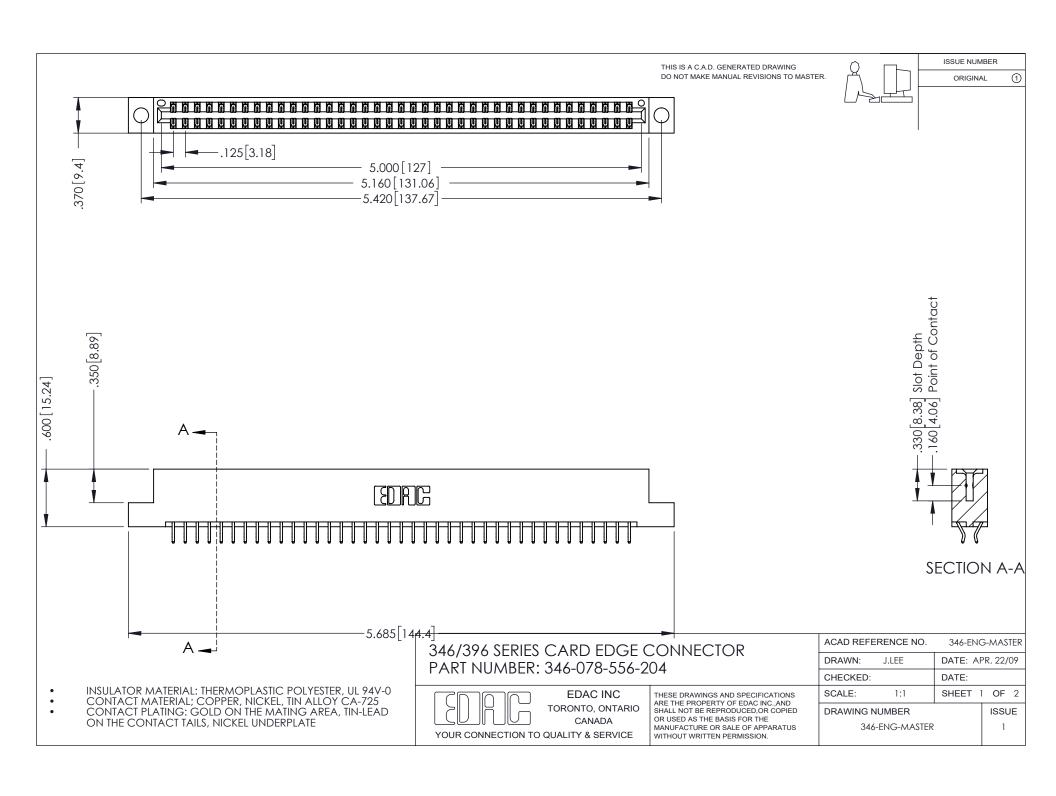

ISSUE NUMBER ORIGINAL 1

## **Contact Code 556**

INSULATOR MATERIAL: THERMOPLASTIC POLYESTER, UL 94V-0 CONTACT MATERIAL; COPPER, NICKEL, TIN ALLOY CA-725 CONTACT PLATING: GOLD ON THE MATING AREA, TIN-LEAD

ON THE CONTACT TAILS, NICKEL UNDERPLATE

## 346/396 SERIES CARD EDGE CONNECTOR CONTACT CODE 555,556,558,559,560 DIMENSIONS

YOUR CONNECTION TO QUALITY & SERVICE

**EDAC INC** TORONTO, ONTARIO CANADA

THESE DRAWINGS AND SPECIFICATIONS ARE THE PROPERTY OF EDAC INC.,AND SHALL NOT BE REPRODUCED, OR COPIED OR USED AS THE BASIS FOR THE MANUFACTURE OR SALE OF APPARATUS WITHOUT WRITTEN PERMISSION.