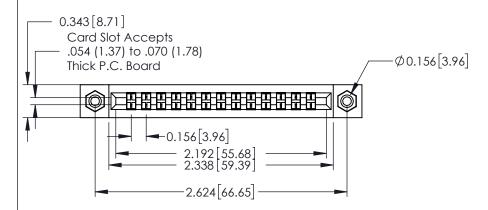

## **Contact Detail**

420-P.C. Tail .046x.015(1.17x0.38) - Tail LG.=.213(5.41) .156 [3.96] Contact Spacing with Single Centreline Row

THIS IS A C.A.D. GENERATED DRAWING DO NOT MAKE MANUAL REVISIONS TO MASTER.

0.165[4.19] Point of Contact

0.295 [7.49] Card Slot