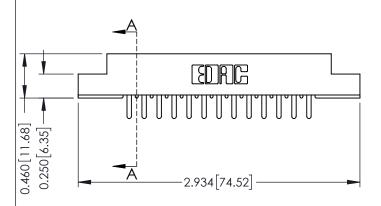

ISSUE NUMBER ORIGINAL

**See Accompanying Pages for: Mounting Options** 

306 / 316 / 356 Card Edge Connector Part Number: 356-013-420-108

YOUR CONNECTION TO QUALITY & SERVICE

**EDAC INC** TORONTO, ONTARIO CANADA