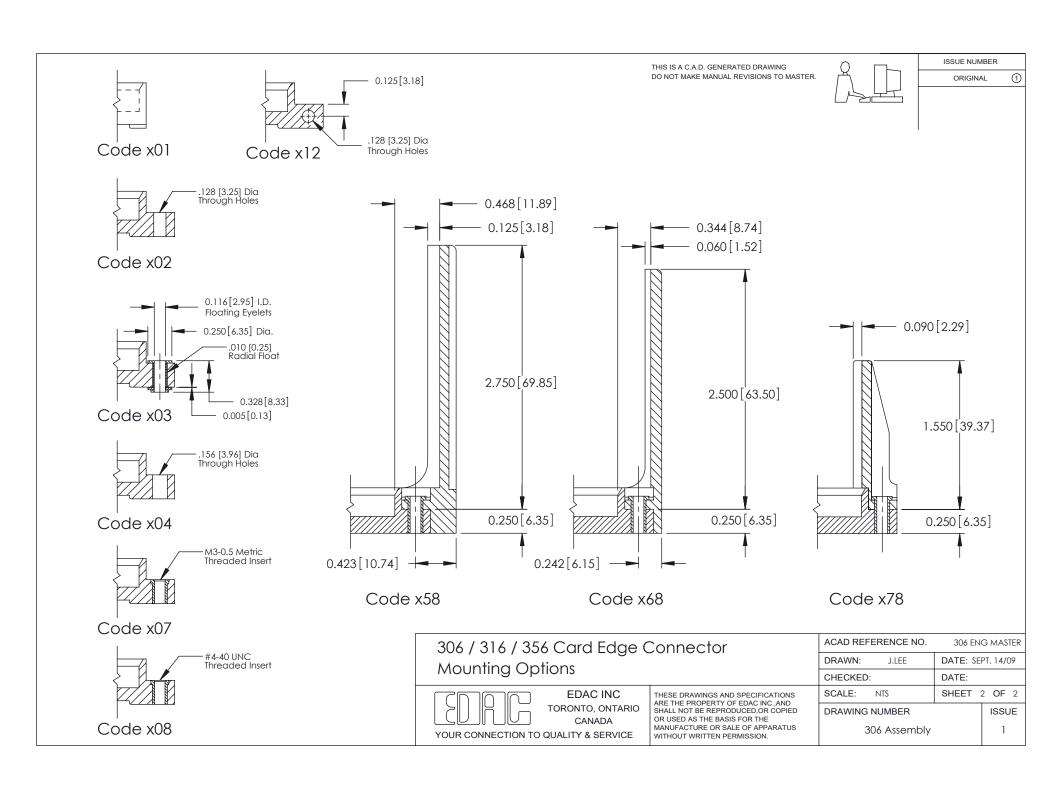

## **Mounting Option**

108-#4-40 Unified Threaded Inserts

THESE DRAWINGS AND SPECIFICATIONS ARE THE PROPERTY OF EDAC INC.,AND SHALL NOT BE REPRODUCED, OR COPIED OR USED AS THE BASIS FOR THE MANUFACTURE OR SALE OF APPARATUS WITHOUT WRITTEN PERMISSION.

| ACAD REFERENCE NO. | 306 ENG MASTER    |
|--------------------|-------------------|
| DRAWN: J.LEE       | DATE: SEPT. 14/09 |
| CHECKED:           | DATE:             |
| SCALE: NTS         | SHEET 1 OF 2      |
| DRAWING NUMBER     | ISSUE             |
| 306 Assembly       | 1                 |