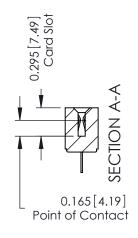

## **Contact Detail**

420-P.C. Tail .046x.015(1.17x0.38) - Tail LG.=.213(5.41) .156 [3.96] Contact Spacing with Single Centreline Row

THIS IS A C.A.D. GENERATED DRAWING DO NOT MAKE MANUAL REVISIONS TO MASTER.