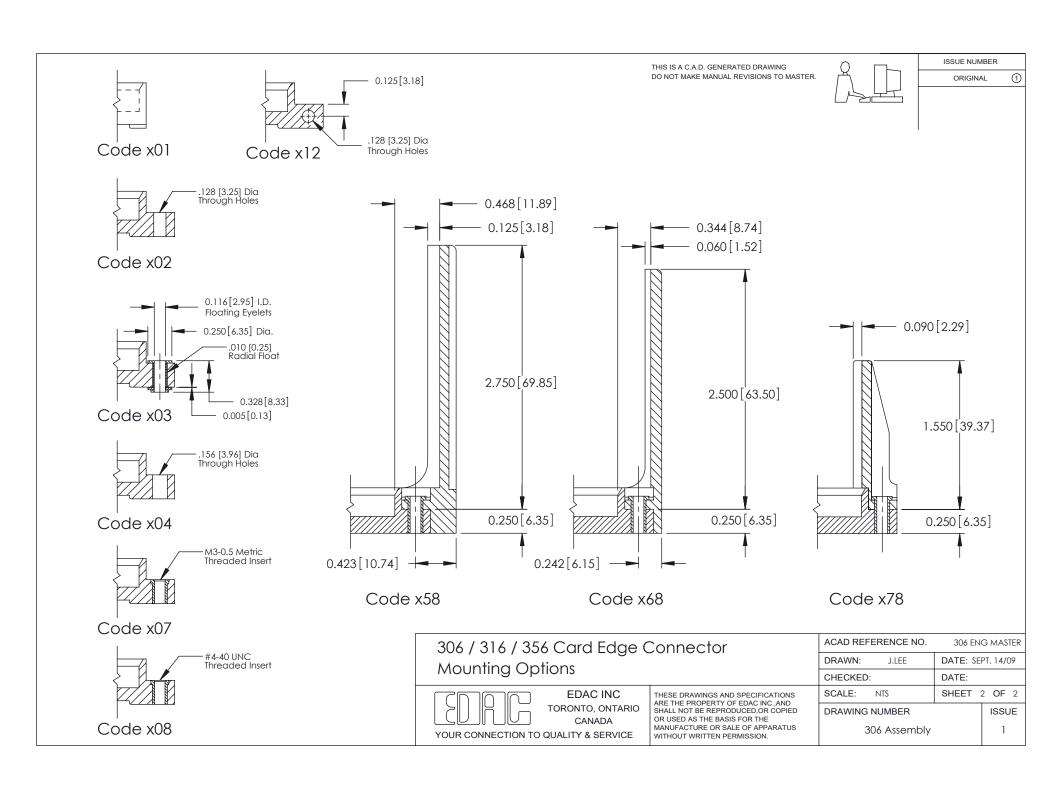

RATED DRAWING DO NOT MAKE MANUAL REVISIONS TO MASTER.



ISSUE NUMBER

ORIGINAL







306 ENG MASTER

306 / 316 / 356 Card Edge Connector Part Number: 356-017-420-101

YOUR CONNECTION TO QUALITY & SERVICE

**EDAC INC** TORONTO, ONTARIO CANADA

THESE DRAWINGS AND SPECIFICATIONS ARE THE PROPERTY OF EDAC INC., AND SHALL NOT BE REPRODUCED, OR COPIED OR USED AS THE BASIS FOR THE MANUFACTURE OR SALE OF APPARATUS WITHOUT WRITTEN PERMISSION.

| DRAWN: J.LEE   | DATE: SEPT. 14/09 |       |
|----------------|-------------------|-------|
| CHECKED:       | DATE:             |       |
| SCALE: NTS     | SHEET 1 OF 2      |       |
| DRAWING NUMBER |                   | ISSUE |
| 306 Assembly   |                   | 1     |

ACAD REFERENCE NO.

**See Accompanying Pages for:** 

**Mounting Options**