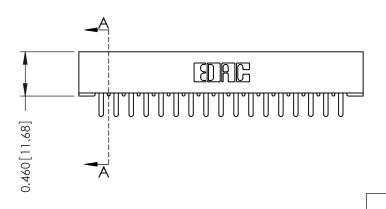

## **Mounting Option**

101-No Mounting Lugs

## **Contact Detail**

420-P.C. Tail .046x.015(1.17x0.38) - Tail LG.=.213(5.41) .156 [3.96] Contact Spacing with Single Centreline Row

THIS IS A C.A.D. GENERATED DRAWING DO NOT MAKE MANUAL REVISIONS TO MASTER.



ISSUE NUMBER

ORIGINAL







306 ENG MASTER

306 / 316 / 356 Card Edge Connector Part Number: 356-017-420-101

YOUR CONNECTION TO QUALITY & SERVICE

**EDAC INC** TORONTO, ONTARIO CANADA

THESE DRAWINGS AND SPECIFICATIONS ARE THE PROPERTY OF EDAC INC., AND SHALL NOT BE REPRODUCED, OR COPIED OR USED AS THE BASIS FOR THE MANUFACTURE OR SALE OF APPARATUS WITHOUT WRITTEN PERMISSION.

| DRAWN: J.LEE   | DATE: SEPT. 14/09 |       |
|----------------|-------------------|-------|
| CHECKED:       | DATE:             |       |
| SCALE: NTS     | SHEET 1 OF 2      |       |
| DRAWING NUMBER |                   | ISSUE |
| 306 Assembly   |                   | 1     |

ACAD REFERENCE NO.

**See Accompanying Pages for:** 

**Mounting Options**