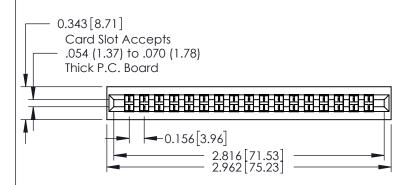

## **Contact Detail**

420-P.C. Tail .046x.015(1.17x0.38) - Tail LG.=.213(5.41) .156 [3.96] Contact Spacing with Single Centreline Row

THIS IS A C.A.D. GENERATED DRAWING DO NOT MAKE MANUAL REVISIONS TO MASTER.