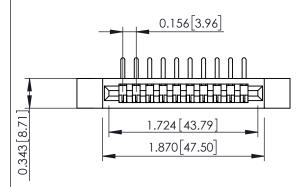

**Mounting Option Contact Detail** 

.128 (3.25) Dia. Side Mounting Holes 90 Degree Bend (Code 545 Contacts)

.156 [3.96] Contact Spacing x .200 [5.08] Row Spacing