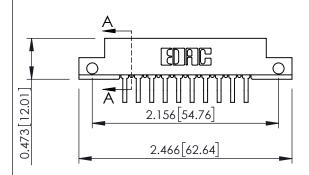

## **SECTION A-A**

307 ENG MASTER DATE: AUG. 11/09

SHEET 1 OF 3

307 Assembly

| 307 / 357 Card Edge Connector                                     | ACAD REFERENCE NO.         |
|-------------------------------------------------------------------|----------------------------|
| Part Number: 357-010-558-112                                      | DRAWN: J.LEE               |
| Fan Number, 557-010-556-112                                       | CHECKED: D                 |
| EDAC INC THESE DRAWINGS AND SPEC                                  |                            |
| TORONTO, ONTARIO SHALL NOT BE REPRODUCED OR USED AS THE BASIS FOL | D,OR COPIED DRAWING NUMBER |
| CANADA                                                            |                            |