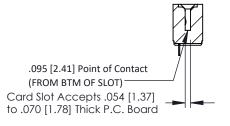

**Mounting Option Contact Detail** 

.128 (3.25) Dia. Side Mounting Holes 90 Degree Bend (Code 545 Contacts)

.156 [3.96] Contact Spacing x .200 [5.08] Row Spacing





## **See Accompanying Pages for:**

- **Contact Bend Details**
- **Mounting Options**



## **SECTION A-A**

307 ENG MASTER DATE: AUG. 11/09

SHEET 1 OF 3



307 Assembly

| 307 / 357 Card Edge Connector                                     | ACAD REFERENCE NO.         |
|-------------------------------------------------------------------|----------------------------|
| Part Number: 357-010-558-112                                      | DRAWN: J.LEE               |
| Fan Number, 557-010-556-112                                       | CHECKED: D                 |
| EDAC INC THESE DRAWINGS AND SPEC                                  |                            |
| TORONTO, ONTARIO SHALL NOT BE REPRODUCED OR USED AS THE BASIS FOL | D,OR COPIED DRAWING NUMBER |
| CANADA                                                            |                            |

YOUR CONNECTION TO QUALITY & SERVICE