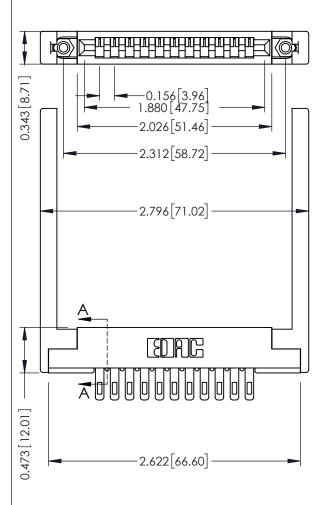

**SECTION A-A** 

ORIGINAL

**See Accompanying Pages for:** 

- **Contact Bend Details**
- **Mounting Options**

307 / 357 Card Edge Connector Part Number: 357-011-405-168

YOUR CONNECTION TO QUALITY & SERVICE

**EDAC INC** TORONTO, ONTARIO CANADA

.175 [4.45] Point of Contact (FROM BTM OF SLOT)

Card Slot Accepts .054 [1.37] to .070 [1.78] Thick P.C. Board